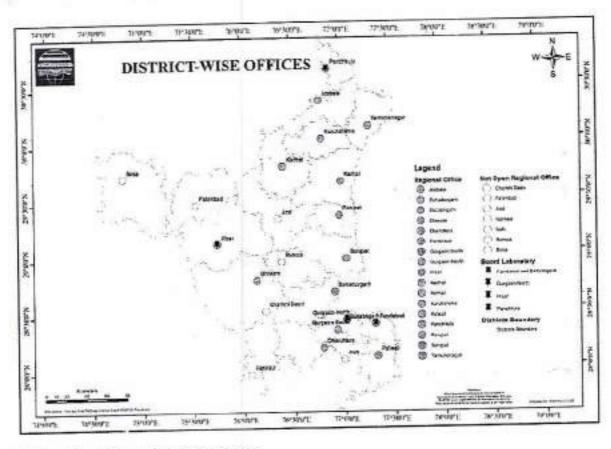

| Bawal                                                                                                                                                                            |
|       |                  | TO CASE DIVINISHED TO THE PARTY OF THE PARTY | Mahendergarh                                                                                                                                                                     |

### Annual Report 2021-22

The Board has established four laboratories at Panchkula, Gurugram, Faridabad and Hisar for carrying out the work for analysis of different types of samples of effluent/ water and air emissions of various industries/projects as well as water bodies and ambient air quality.



### 3.3 Functional Structure of the Board

The Board functions through its Engineering Wing, Scientific Wing, Legal Wing, Administration Wing, Accounts Wing and Information Technology Cell. The Engineering sub wings are headed by Senior Environmental Engineers and are mainly involved in implementing various environmental statutes in the State of Haryana, including monitoring work and redressing public complaints.

The Scientific wing, headed by Senior Scientists, looks after the Board's four Laboratories and are also involved in various environmental monitoring projects as well as in the implementation of various environmental statues. The Legal wing, headed by the District Attorney, is looking after the legal aspects and representing the Board at different Courts of law. The Administrat