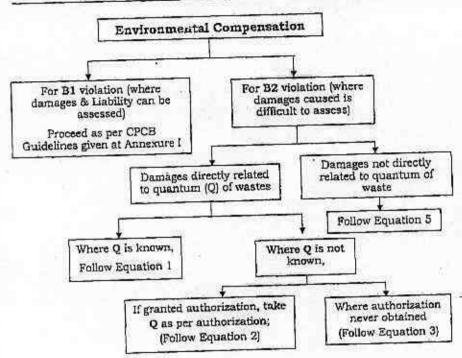

#### Agenda Item No. 192.8(S)

Enforcement Framework for Effective Implementation of Hazardous & Other Wastes (Management & Transboundary Movement) Rules, 2016.

The proposal contained in the Agenda Note was approved.