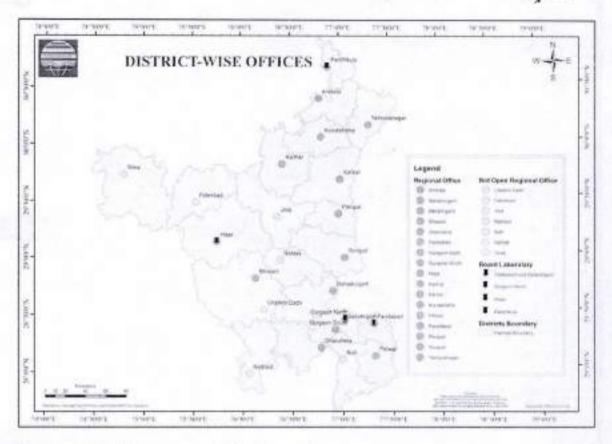

tor-29, Panipat    |
|           | Model Town Panipat    | Model Town Panipat    |
|           | Samalkha              | Samalkha              |
| Hisar     | Hisar                 | Hisar                 |
|           | Fatehabad             | Fatehabad             |
|           | Sirsa                 | Sirsa                 |
| Dharuhera | Sub Region-1          | Rewari & Dharuhera    |
|           | Sub Region-2          | Bawal                 |
|           | Sub Region-3          | Mohindergarh          |

The Board has established four laboratories at Panchkula, Gurugram, Faridabad and Hisar for carrying out the work for analysis of different types of samples of effluent/ water and air emissions of various industries/projects as well as water bodies and ambient air quality.

06/25



#### 3.3 Functional Structure of the Board

The Board functions through its Engineering Wing, Scientific Wing, Legal Wing, Administration Wing, Accounts Wing and Information Technology Cell. The Engineering wingsare headed by Senior Environmental Engineers and are mainly involved in implementing various environmental statutes in the State of Haryana, including monitoring work and redressing public complaints.

The Scientific wing, headed by Senior Scientists, looks after the Board's four Laboratories and of also involved in various environmental monitoring projects as well as in the implementation hasvariousenvironmental statues. The Legal wing, headed by the District Attorney, is looking after the legal aspects and representing the Board at different Courts of law. The Administrative wi