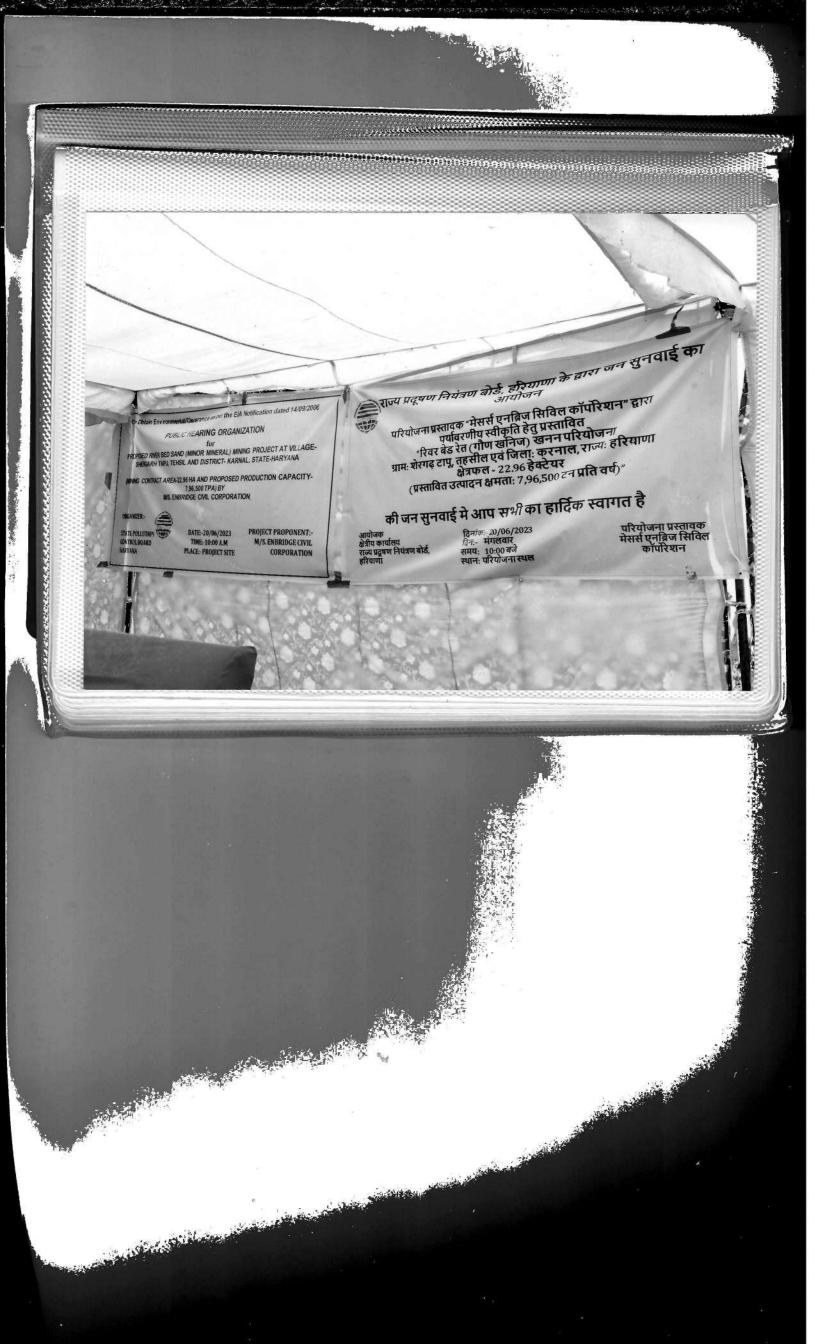

#### PUBLIC HEARING FOR ENVIRONMENT CLEARANCE

(As per EIA Notification dated 14th September 2006)

Project Name- "Embridge Civil Corporation Proposed Sand mining project having capacity of 7,96,500 TPA over an area of 22.96 ha located at Shergarh Tapu Block, Village Shergarh ,Tehsil & Pistrict -Karnal, Haryana. Date of Public Hearing – 20<sup>TH</sup> June 2023, 10:00 AM

**MEETING TYPE - Offline** 

Place of Public Hearing - PROJECT SITE AT Shergarh Tapu Block, Village Shergarh ,Tehsil & District -Karnal, Haryana.

Public Hearing was conducted by Haryana State Pollution Control Board on 20TH June 2023, 10:00 AM for "Proposed Sand mining project having capacity of 7,96,500 TPA over an area of 22.96 ha located at Shergarh Tapu Block, Village Shergarh ,Tehsil & District -Karnal, Haryana by Embridge Civil Corporation.

Minutes of Public Hearing held on 20.06.2023, at project site at Shergarh Tapu Block, Village Shergarh ,Tehsil & District -Karnal, Haryana.

The Public Consultation (Hearing) was held as a mandatory requirement under EIA Notification dated 14.09.2006 and amended till date. Notice for public hearing was issued by the Member Secretary, Haryana Pollution Control Board Dated 20<sup>th</sup> June 2023, wherein date of Public hearing was fixed as 20<sup>th</sup> June 2023. Wide publicity was given to the public through newspapers (English Tribune and Hindi) and letters to the District Officers & Village Panchayats (Copy of News cutting and notices are attached as Annexure- A).