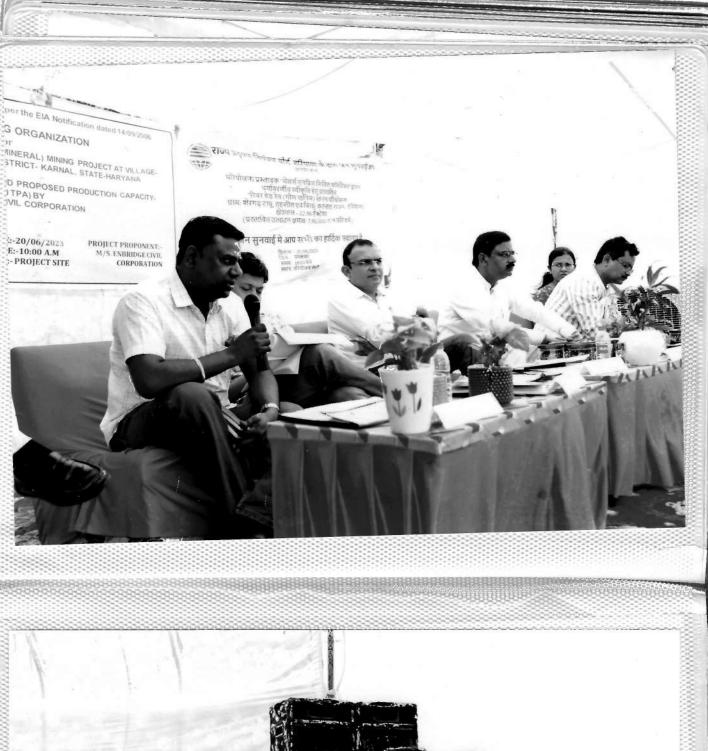

## The public hearing was attended by the following officers (List attached as Annexure-B):-

- 1. Sh. Anubhav Mehta, SDM, Karnal.
- 2. Sh. Shailender Arora, Regional Officer, HSPCB, Karnal,
- Dr. Pardeep Medical Officer.
- 4. Smt. Ashtha Garg, BDPO, Karnal.
- 5. Sh. Niranjan Lal, Mining Officer.
- Sh. Nipun Gupta, EE, HSPCB, Karnal.

02

Peros

- 7. Dr. Amrik Singh.
- 8. Sh. Ved Pal J.E., Irrigation department
- 9. Sh. Rajesh, DIC, Department Karnal.
- 10. Sh. Sat Parkas.

The list of Public attended hearing is attached as Annexure-C.

 At the very outset Sh. Shailender Arora, Regional Officer ,Haryana state Pollution Control Board ,Karnal Region welcomed Sh. Anubhav Mehta, SDM, Karnal, other officers of the District Administration and all the persons form the nearest Villages present in the public hearing .He then requested SDM ,Karnal for permission to start the proceeding of the Public Hearing.