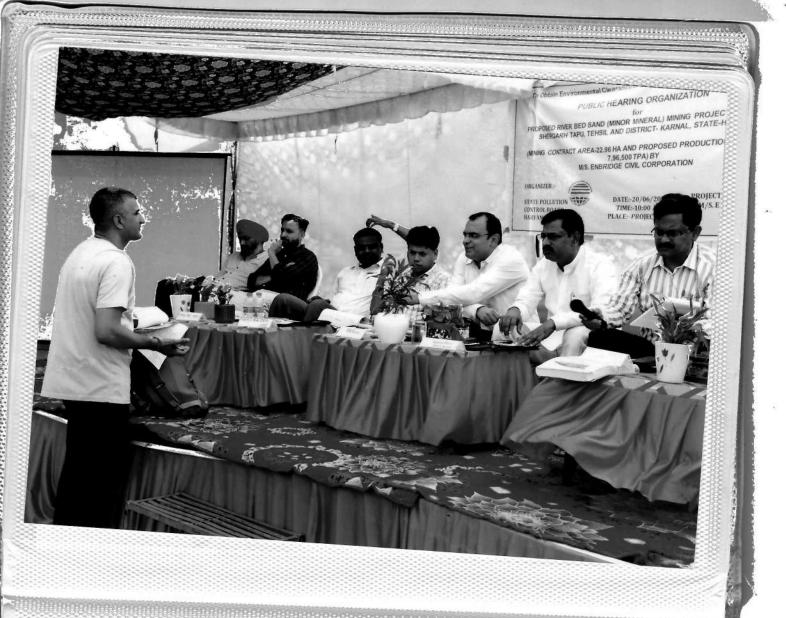

## The public hearing was attended by the following officers (List attached as Annexure-B):-

- 1. Sh. Anubhav Mehta, SDM, Karnal.
- 2. Sh. Shailender Arora, Regional Officer, HSPCB, Karnal,
- Dr. Pardeep Medical Officer.
- 4. Smt. Ashtha Garg, BDPO, Karnal.
- 5. Sh. Niranjan Lal, Mining Officer.
- Sh. Nipun Gupta, EE, HSPCB, Karnal.

02

Peros

- 7. Dr. Amrik Singh.
- 8. Sh. Ved Pal J.E., Irrigation department
- 9. Sh. Rajesh, DIC, Department Karnal.
- 10. Sh. Sat Parkas.

The list of Public attended hearing is attached as Annexure-C.

 At the very outset Sh. Shailender Arora, Regional Officer ,Haryana state Pollution Control Board ,Karnal Region welcomed Sh. Anubhav Mehta, SDM, Karnal, other officers of the District Administration and all the persons form the nearest Villages present in the public hearing .He then requested SDM ,Karnal for permission to start the proceeding of the Public Hearing.