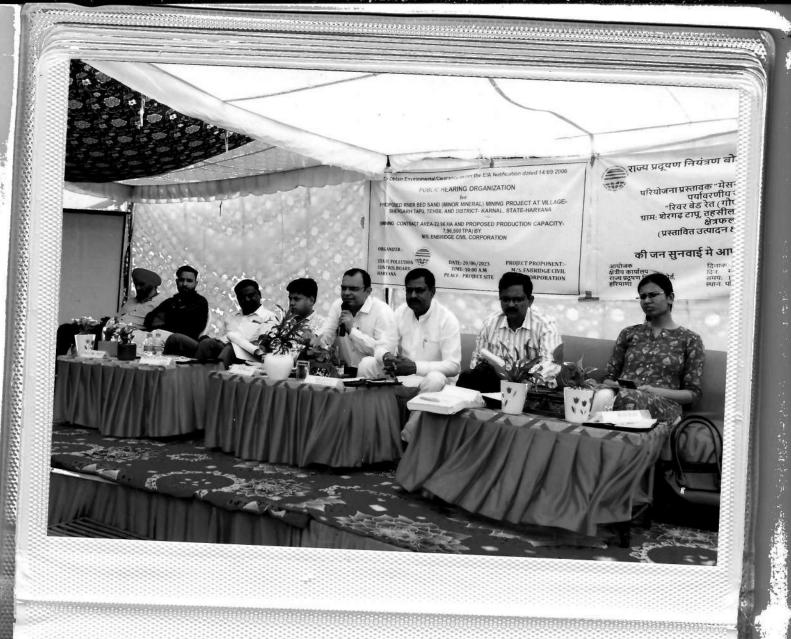

## The public hearing was attended by the following officers (List attached as Annexure-B):-

- 1. Sh. Anubhav Mehta, SDM, Karnal.
- 2. Sh. Shailender Arora, Regional Officer, HSPCB, Karnal,
- Dr. Pardeep Medical Officer.
- 4. Smt. Ashtha Garg, BDPO, Karnal.
- 5. Sh. Niranjan Lal, Mining Officer.
- Sh. Nipun Gupta, EE, HSPCB, Karnal.

02

Peros

- 7. Dr. Amrik Singh.
- 8. Sh. Ved Pal J.E., Irrigation department
- 9. Sh. Rajesh, DIC, Department Karnal.
- 10. Sh. Sat Parkas.

The list of Public attended hearing is attached as Annexure-C.

 At the very outset Sh. Shailender Arora, Regional Officer ,Haryana state Pollution Control Board ,Karnal Region welcomed Sh. Anubhav Mehta, SDM, Karnal, other officers of the District Administration and all the persons form the nearest Villages present in the public hearing .He then requested SDM ,Karnal for permission to start the proceeding of the Public Hearing.