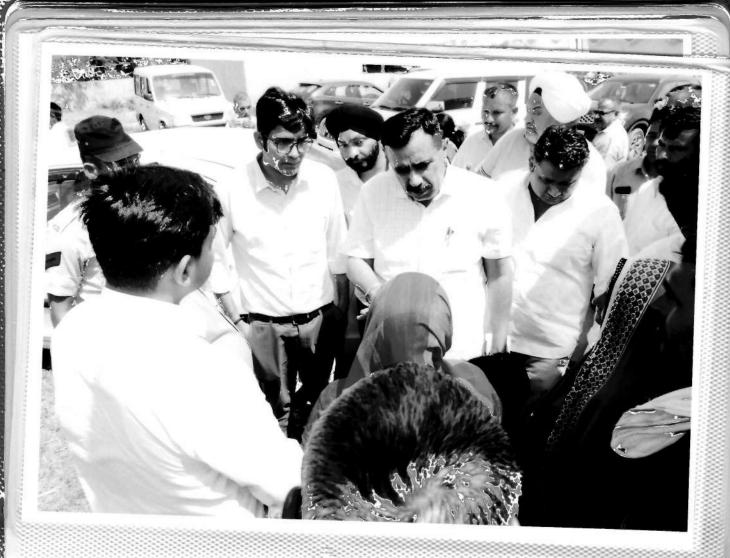

#### MINUTES OF MEETING OF PUBLIC HEARING

| PROJECT                         | SAND MINING PROJECT                                                         |  |
|---------------------------------|-----------------------------------------------------------------------------|--|
| PROJECT PROPONENT               | M/S DARSH BUILDINFRA PRIVATE<br>LIMITED THROUGH GURPREET<br>SINGH SABHARWAL |  |
| CATEGORY UNDER EIA NOTIFICATION | 1 (A)                                                                       |  |
| MEETING VENUE                   | COMMUNITY CENTRE AT VILLAGE<br>DOSTPUR, DISTRICT PALWAL,<br>HARYANA         |  |
| MEETING DATE & TIME             | 10 <sup>TH</sup> MAY 2023, 12:00 NOON                                       |  |
| MEETING TYPE                    | OFFLINE                                                                     |  |

Minutes of Public Hearing under the provisions of EIA Notification, 2006 conducted for the Proposed Sand Mining project at Village Dostpur, Tehsil & District: Palwal, State: Haryana (Mining lease area: 65.98 ha), with Production capacity 2916000 TPA by M/s DarshBuildinfra Private Limited through Gurpreet Singh Sabharwal

The following Government Officers took part and conducted the Environmental Public Hearing:

- 1. Dr. Anand Kumar Sharma, ADC, Palwal
- 2. Sh. Vijay Chaudhary, Regional Officer, HSPCB, Palwal.
- 3. Smt. Kamlesh, Mining Officer, Palwal.