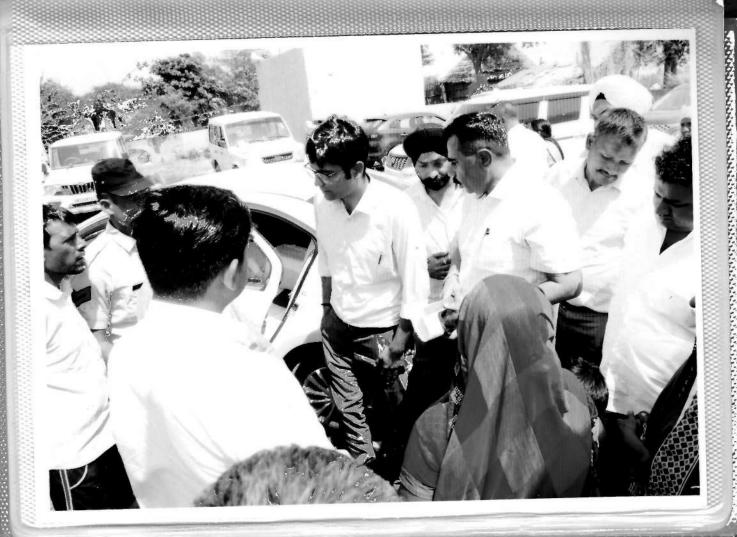

#### MINUTES OF MEETING OF PUBLIC HEARING

| PROJECT                         | SAND MINING PROJECT                                                         |  |
|---------------------------------|-----------------------------------------------------------------------------|--|
| PROJECT PROPONENT               | M/S DARSH BUILDINFRA PRIVATE<br>LIMITED THROUGH GURPREET<br>SINGH SABHARWAL |  |
| CATEGORY UNDER EIA NOTIFICATION | 1 (A)                                                                       |  |
| MEETING VENUE                   | COMMUNITY CENTRE AT VILLAGE<br>DOSTPUR, DISTRICT PALWAL,<br>HARYANA         |  |
| MEETING DATE & TIME             | 10 <sup>TH</sup> MAY 2023, 12:00 NOON                                       |  |
| MEETING TYPE                    | OFFLINE                                                                     |  |

Minutes of Public Hearing under the provisions of EIA Notification, 2006 conducted for the Proposed Sand Mining project at Village Dostpur, Tehsil & District: Palwal, State: Haryana (Mining lease area: 65.98 ha), with Production capacity 2916000 TPA by M/s DarshBuildinfra Private Limited through Gurpreet Singh Sabharwal

The following Government Officers took part and conducted the Environmental Public Hearing:

- 1. Dr. Anand Kumar Sharma, ADC, Palwal
- 2. Sh. Vijay Chaudhary, Regional Officer, HSPCB, Palwal.
- 3. Smt. Kamlesh, Mining Officer, Palwal.