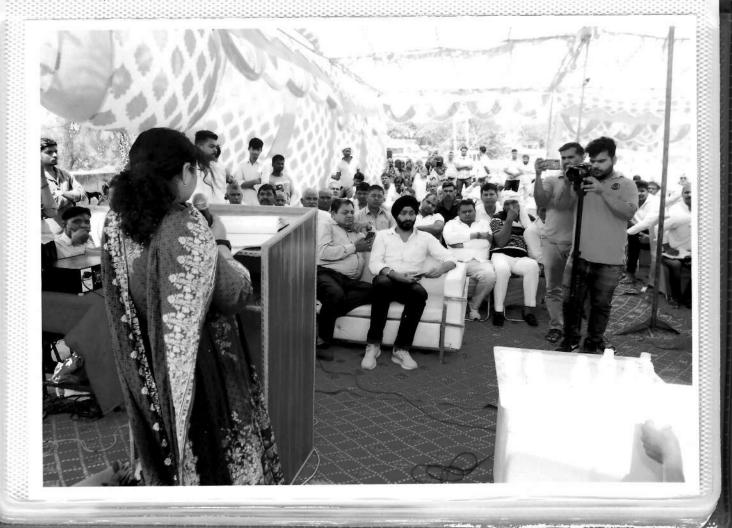

#### MINUTES OF MEETING OF PUBLIC HEARING

| PROJECT                         | SAND MINING PROJECT                                                         |  |
|---------------------------------|-----------------------------------------------------------------------------|--|
| PROJECT PROPONENT               | M/S DARSH BUILDINFRA PRIVATE<br>LIMITED THROUGH GURPREET<br>SINGH SABHARWAL |  |
| CATEGORY UNDER EIA NOTIFICATION | 1 (A)                                                                       |  |
| MEETING VENUE                   | COMMUNITY CENTRE AT VILLAGE<br>DOSTPUR, DISTRICT PALWAL,<br>HARYANA         |  |
| MEETING DATE & TIME             | 10 <sup>TH</sup> MAY 2023, 12:00 NOON                                       |  |
| MEETING TYPE                    | OFFLINE                                                                     |  |

Minutes of Public Hearing under the provisions of EIA Notification, 2006 conducted for the Proposed Sand Mining project at Village Dostpur, Tehsil & District: Palwal, State: Haryana (Mining lease area: 65.98 ha), with Production capacity 2916000 TPA by M/s DarshBuildinfra Private Limited through Gurpreet Singh Sabharwal

The following Government Officers took part and conducted the Environmental Public Hearing:

- 1. Dr. Anand Kumar Sharma, ADC, Palwal
- 2. Sh. Vijay Chaudhary, Regional Officer, HSPCB, Palwal.
- 3. Smt. Kamlesh, Mining Officer, Palwal.

- 1. Dr. RitambharaUpadhyay
- 2. Sh. Ajay

Dr. RitambharaUpadhyay, conveyed her invitation to the A.D.C. and Regional Officer for their August presence at the Public Hearing. She has presented the Project Synopsis and EIA study with a Powerpoint Presentation to the public present in the occasion. She has briefed about the salient features of the project, the baseline observations, impacts and mitigation measures undertaken and proposed by the project proponent. The essence of her presentation consists: