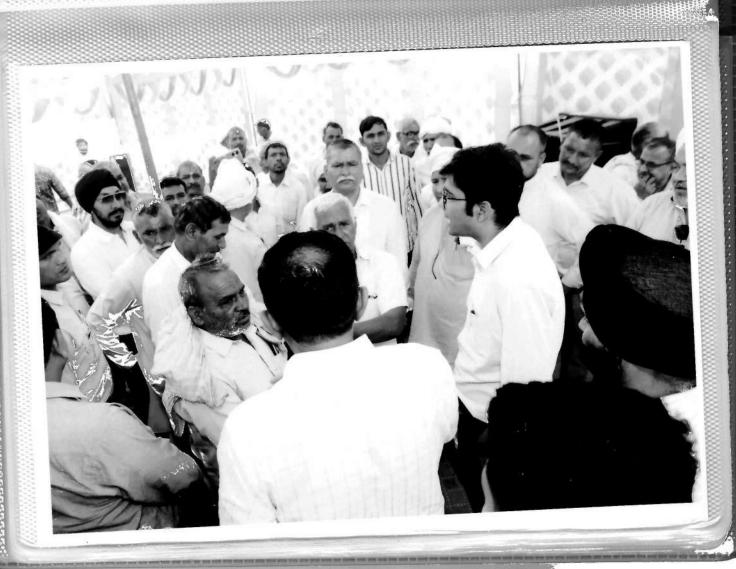

#### MINUTES OF MEETING OF PUBLIC HEARING

| PROJECT                         | SAND MINING PROJECT                                                         |  |
|---------------------------------|-----------------------------------------------------------------------------|--|
| PROJECT PROPONENT               | M/S DARSH BUILDINFRA PRIVATE<br>LIMITED THROUGH GURPREET<br>SINGH SABHARWAL |  |
| CATEGORY UNDER EIA NOTIFICATION | 1 (A)                                                                       |  |
| MEETING VENUE                   | COMMUNITY CENTRE AT VILLAGE<br>DOSTPUR, DISTRICT PALWAL,<br>HARYANA         |  |
| MEETING DATE & TIME             | 10 <sup>TH</sup> MAY 2023, 12:00 NOON                                       |  |
| MEETING TYPE                    | OFFLINE                                                                     |  |

Minutes of Public Hearing under the provisions of EIA Notification, 2006 conducted for the Proposed Sand Mining project at Village Dostpur, Tehsil & District: Palwal, State: Haryana (Mining lease area: 65.98 ha), with Production capacity 2916000 TPA by M/s DarshBuildinfra Private Limited through Gurpreet Singh Sabharwal

The following Government Officers took part and conducted the Environmental Public Hearing:

- 1. Dr. Anand Kumar Sharma, ADC, Palwal
- 2. Sh. Vijay Chaudhary, Regional Officer, HSPCB, Palwal.
- 3. Smt. Kamlesh, Mining Officer, Palwal.

The following representatives of M/s DarshBuildinfra Private Limited were present:

- 1. Sh. Gurpreet Singh Sabharwal
- 2. Sh. PardeepGoyal
- 3. Sh. MohitGoyal

The following representative of EIA Consultants of Eco Paryavaran Laboratories & Consultants Pvt. Ltd. (QCI-NABET Approved EIA Consultant)

- 1. Dr. RitambharaUpadhyay
- 2. Sh. Ajay

Dr. RitambharaUpadhyay, conveyed her invitation to the A.D.C. and Regional Officer for their August presence at the Public Hearing. She has presented the Project Synopsis and EIA study with a Powerpoint Presentation to the public present in the occasion. She has briefed about the salient features of the project, the baseline observations, impacts and mitigation measures undertaken and proposed by the project proponent. The essence of her presentation consists: