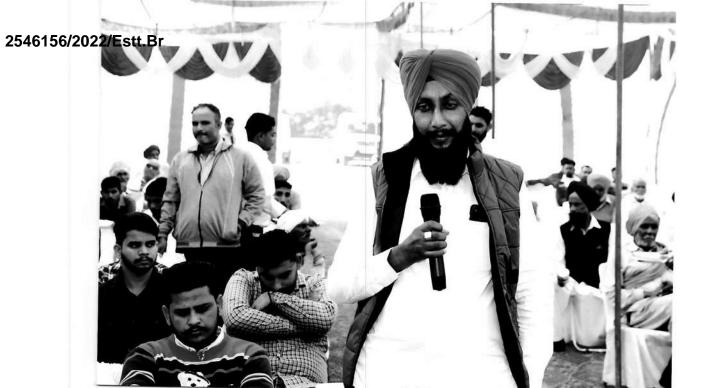

All the people of the concerned area of District Ambala were informed through Public notice in Newspapers and Public announcements to attend this hearing.

Sh. Sachin Gupta IAS, Additional Deputy Commissioner, Ambala presided over this public hearing held on 30.11.2022 at site of the unit. The attendance of officers present from various departments and the residents of nearby villages is given at **Annexure-'A'**.

Besides Govt. Officers/officials of the District Administration, residents from the nearby villages attended the hearing at site of the proposed unit.

Videography and Photographs prepared during the hearing are enclosed herewith as **Annexure-'B'**.

After the presentation, Sh. Sachin Gupta IAS, Additional Deputy Commissioner, Ambala requested the public to raise their suggestions, objections, views, queries and doubts which may arise from the project. He also informed the public that their queries/ suggestions will be noted and forwarded to the authorities.