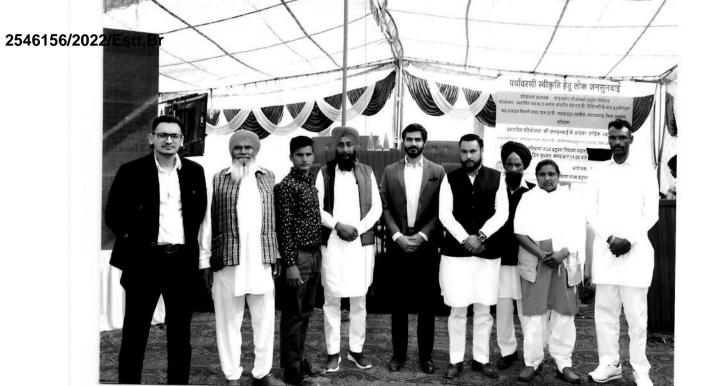

## Officers present:

- 1. Sh. Sachin Gupta IAS, Additional Deputy Commissioner, Ambala.
- 2. Sh. Nitin Mehta, Regional Officer, HSPCB, Ambala Region.
- 3. Sh. Sukhram, Sc.B, HSPCB, Ambala Region.
- 4. Smt. Balvinder Kaur, PO DRDA, Ambala.
- 5. Sh. Pawan Kumar, PO Panchayti Raj Department, Ambala.

All the people of the concerned area of District Ambala were informed through Public notice in Newspapers and Public announcements to attend this hearing.

Sh. Sachin Gupta IAS, Additional Deputy Commissioner, Ambala presided over this public hearing held on 30.11.2022 at site of the unit. The attendance of officers present from various departments and the residents of nearby villages is given at **Annexure-'A'**.