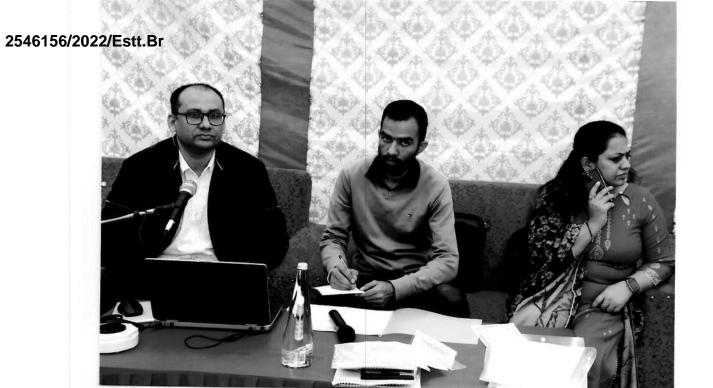

Besides Govt. Officers/officials of the District Administration, residents from the nearby villages attended the hearing at site of the proposed unit.

Videography and Photographs prepared during the hearing are enclosed herewith as **Annexure-'B'**.

Dr. Yati Kachhawa, the Consultant of Project Proponent welcomed the participants and began the presentation. He explained about the project regarding project location, description of the project, Baseline monitoring data of air, water, noise and soil, Air and Noise Quality Control, Greenbelt/plantation development.