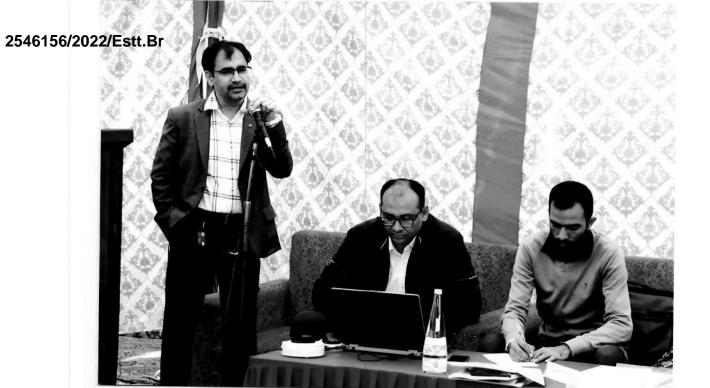

Sh. Nitin Mehta, Regional Officer, HSPCB, Ambala Region, welcomed the Additional Deputy Commissioner, Ambala, other Officers and general public present in the hearing. He explained about the necessity of the public hearing being held under provision of EIA

Further, formal permission to start the process of public hearing was granted by the Chairman Sh. Sachin Gupta IAS, Additional Deputy Commissioner, Ambala.

Thereafter Sh. Nitin Mehta, Regional Officer, HSPCB, Ambala Region requested the Project proponent to give the presentation of the project in detail and remedies taken by the project proponent to control the environmental impacts which may arise after establishment of the project.

Dr. Yati Kachhawa, the Consultant of Project Proponent welcomed the participants and began the presentation. He explained about the project regarding project location, description of the project, Baseline monitoring data of air, water, noise and soil, Air and Noise Quality Control, Greenbelt/plantation development.