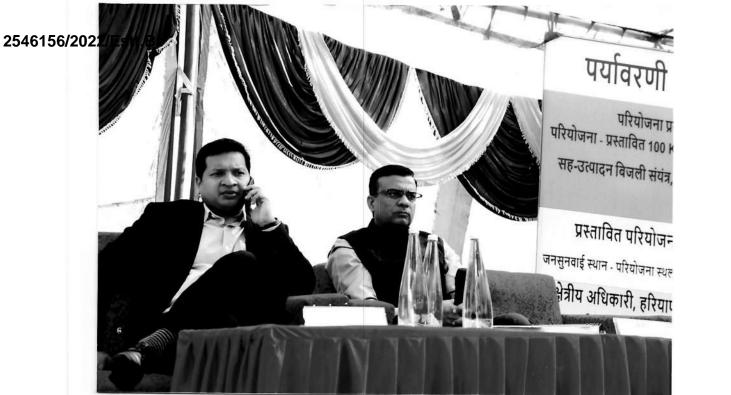

Besides Govt. Officers/officials of the District Administration, residents from the nearby villages attended the hearing at site of the proposed unit.

Videography and Photographs prepared during the hearing are enclosed herewith as **Annexure-'B'**.

Further, formal permission to start the process of public hearing was granted by the Chairman Sh. Sachin Gupta IAS, Additional Deputy Commissioner, Ambala.

Thereafter Sh. Nitin Mehta, Regional Officer, HSPCB, Ambala Region requested the Project proponent to give the presentation of the project in detail and remedies taken by the project proponent to control the environmental impacts which may arise after establishment of the project.

After the presentation, Sh. Sachin Gupta IAS, Additional Deputy Commissioner, Ambala requested the public to raise their suggestions, objections, views, queries and doubts which may arise from the project. He also informed the public that their queries/ suggestions will be noted and forwarded to the authorities.