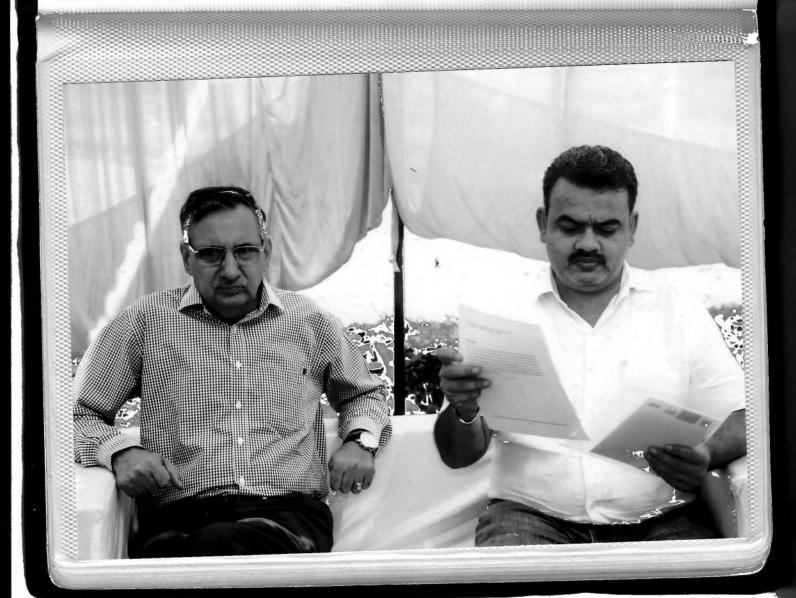

The Public Hearing of M/s Krishna Enterprises, Village Kot and Dabkori, Distt. Panchkula for its proposed project of mining activity in the village Kot and Dabkori held at Village Kot, District Panchkula, Haryana.

The following officers were present during the public hearing:-

- 1. Sh. Mahavir Kaushik, Deputy Commissioner, Panchkula.
- 2. Sh. Virender Singh Punia, Regional Officer, HSPCB, Panchkula.
- 3. Sh. Sudhir Mohan, AEE, HSPCB, Panchkula Region
- 4. Sh. Deepak Sura, DMC, Panchkula
- 5. Sh. Om Dutt Sharma, Mining officer, Panchkula
- 6. Sh. Satpal Malik, O/o Mining office, Panchkula
- 7. Sh. Narender Singh, A.O., Zila Parishad, Panchkula
- 8. Sh. M.P Sharma, A.T.P, MC Panchkula
- 9. Sh. Sanjeev Kumar, Building Inspector MC Panchkula
- 10. Bijender singh

With the due permission of the Chairperson, the Regional Officer, HSPCB explained the details of all activities and working of the proposed mining project. He also enlightened people's about the purpose and importance of the public hearing to be held under the provisions of EIA Notification 14.09.2006. He