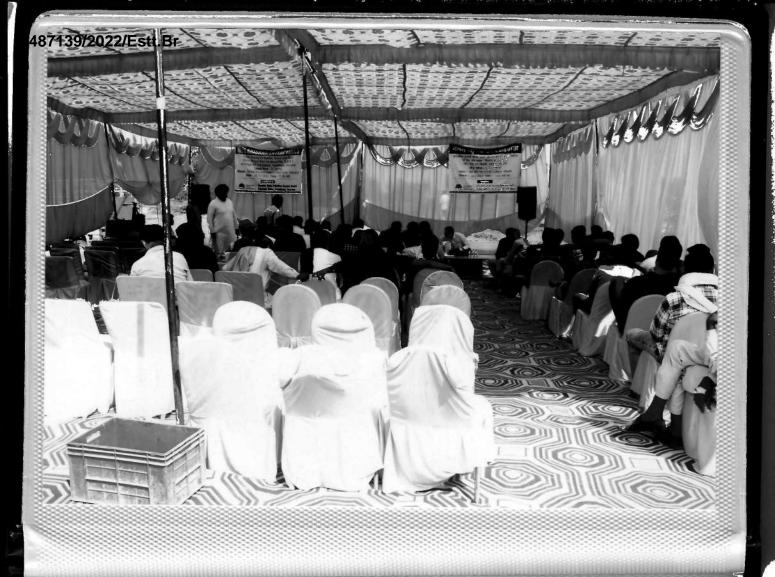

Regional Officer Panchkula Region Minutes of Public hearing regarding the production of 2.96 Lakh TPA (up to 1 meter depth from Original Ground Level) River Bed Material (Gravel and Sand) from Mining lease area of 31.59 Ha. (Net mineable area 14.84 Ha) (in Krishna River Bed) located at village- Kot and Dabkori, Distt. Panchkula, Haryana by M/s Krishna Enterprises, Village Kot and Dabkori, "Kot Block/PKL B-8 and 9" (File No. J-11015/32/2018-IA. II (M) held on dated 28.10.2022 at 11.00AM.

The Public Hearing of M/s Krishna Enterprises, Village Kot and Dabkori, Distt. Panchkula for its proposed project of mining activity in the village Kot and Dabkori held at Village Kot, District Panchkula, Haryana.

11. Details of comments / suggestions / objections / views / ideas raised during public hearing are enclosed as Annexure-'A', 02 No's sets of Video in Pen Drives are attached as Annexure-'B' and 02 sets of Photographs (album) of the public hearing are enclosed as Annexure-'C'. Written objection submitted by Sh. Deepak Sura, DMC, Panchkula is attached as Annexure-'D'. Written complaint by Sh. Saleem, M.C. Ward no. 20, Panchkula is attached as Annexure-'E'. Written objection submitted by Sh. M.P Sharma, A.T.P, MC Panchkula is attached as Annexure-'F'. Attendance of the public is enclosed as Annexure-'G'.