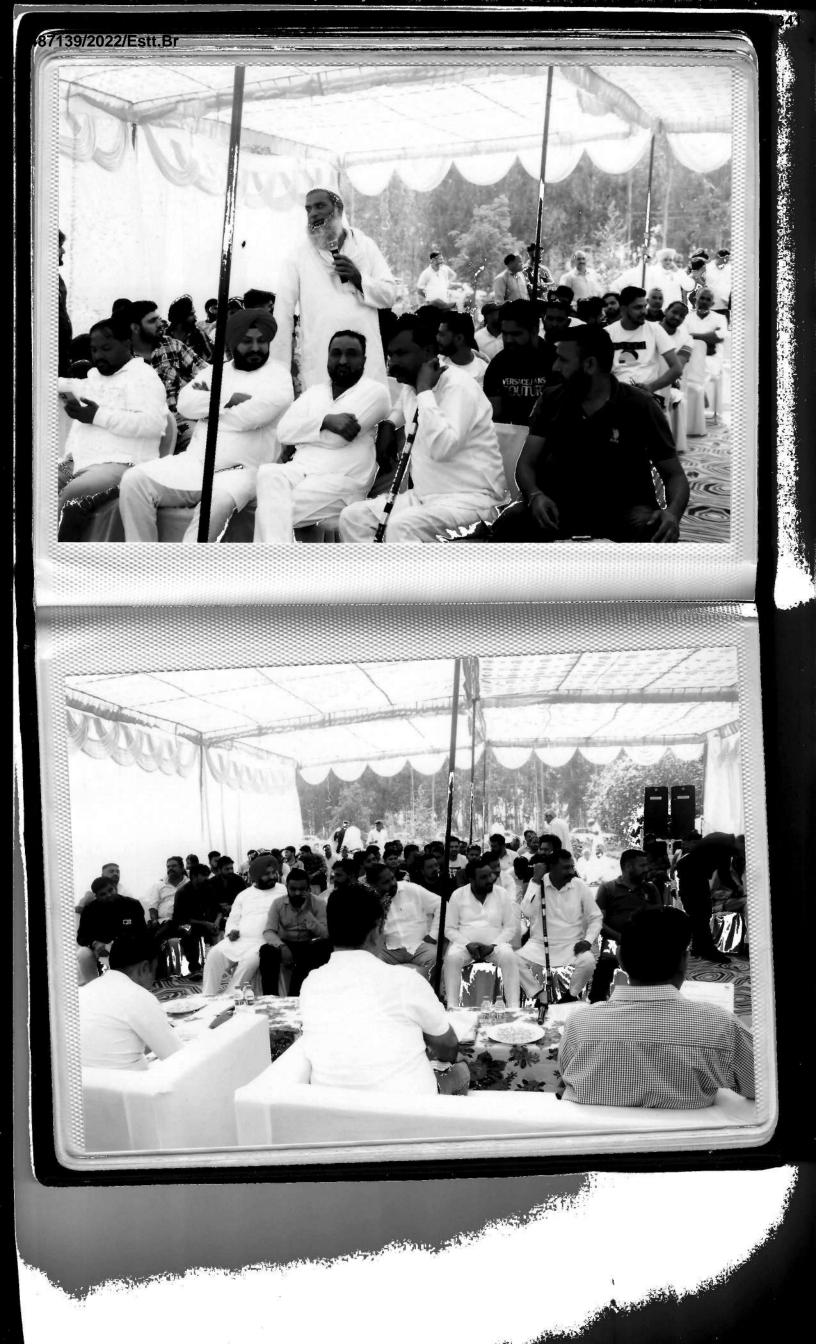

Regional Officer Panchkula Region Minutes of Public hearing regarding the production of 2.96 Lakh TPA (up to 1 meter depth from Original Ground Level) River Bed Material (Gravel and Sand) from Mining lease area of 31.59 Ha. (Net mineable area 14.84 Ha) (in Krishna River Bed) located at village- Kot and Dabkori, Distt. Panchkula, Haryana by M/s Krishna Enterprises, Village Kot and Dabkori, "Kot Block/PKL B-8 and 9" (File No. J-11015/32/2018-IA. II (M) held on dated 28.10.2022 at 11.00AM.

The Public Hearing of M/s Krishna Enterprises, Village Kot and Dabkori, Distt. Panchkula for its proposed project of mining activity in the village Kot and Dabkori held at Village Kot, District Panchkula, Haryana.

11. Details of comments / suggestions / objections / views / ideas raised during public hearing are enclosed as Annexure-'A', 02 No's sets of Video in Pen Drives are attached as Annexure-'B' and 02 sets of Photographs (album) of the public hearing are enclosed as Annexure-'C'. Written objection submitted by Sh. Deepak Sura, DMC, Panchkula is attached as Annexure-'D'. Written complaint by Sh. Saleem, M.C. Ward no. 20, Panchkula is attached as Annexure-'E'. Written objection submitted by Sh. M.P Sharma, A.T.P, MC Panchkula is attached as Annexure-'F'. Attendance of the public is enclosed as Annexure-'G'.