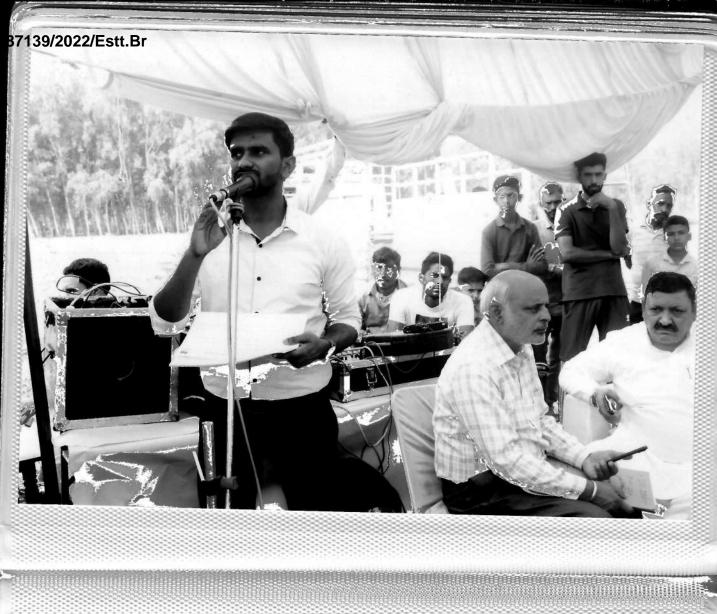

With the due permission of the Chairperson, the Regional Officer, HSPCB explained the details of all activities and working of the proposed mining project. He also enlightened people's about the purpose and importance of the public hearing to be held under the provisions of EIA Notification 14.09.2006. He

Sudhin Dhur

requested the public to come forward with their objections/suggestions/comments/complaints/ideas if any. They were assured that their objections/suggestions/comments/complaints/ideas shall be recorded in the proceeding / minutes and sent to the concerned authorities.

Environmental Technical Consultant for M/s **Krishna Enterprises**, Sh. Alok of M/s P&M Solution, C-88, Sector 65, Noida, explained the project report in detail and informed the people present there about the management of pollution and proposed prevention measures to be taken as per CPCB/HSPCB Standards to control pollution due to proposed project. He also informed about Plantation, Corporate Social Responsibility, Health and Safety etc.