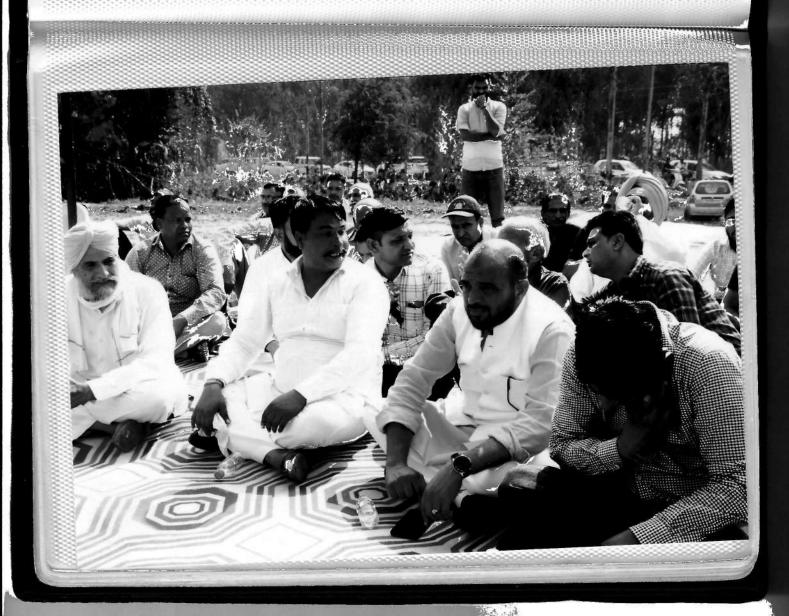

Regional Officer Panchkula Region Minutes of Public hearing regarding the production of 2.96 Lakh TPA (up to 1 meter depth from Original Ground Level) River Bed Material (Gravel and Sand) from Mining lease area of 31.59 Ha. (Net mineable area 14.84 Ha) (in Krishna River Bed) located at village- Kot and Dabkori, Distt. Panchkula, Haryana by M/s Krishna Enterprises, Village Kot and Dabkori, "Kot Block/PKL B-8 and 9" (File No. J-11015/32/2018-IA. II (M) held on dated 28.10.2022 at 11.00AM.

The Public Hearing of M/s Krishna Enterprises, Village Kot and Dabkori, Distt. Panchkula for its proposed project of mining activity in the village Kot and Dabkori held at Village Kot, District Panchkula, Haryana.

11. Details of comments / suggestions / objections / views / ideas raised during public hearing are enclosed as Annexure-'A', 02 No's sets of Video in Pen Drives are attached as Annexure-'B' and 02 sets of Photographs (album) of the public hearing are enclosed as Annexure-'C'. Written objection submitted by Sh. Deepak Sura, DMC, Panchkula is attached as Annexure-'D'. Written complaint by Sh. Saleem, M.C. Ward no. 20, Panchkula is attached as Annexure-'E'. Written objection submitted by Sh. M.P Sharma, A.T.P, MC Panchkula is attached as Annexure-'F'. Attendance of the public is enclosed as Annexure-'G'.