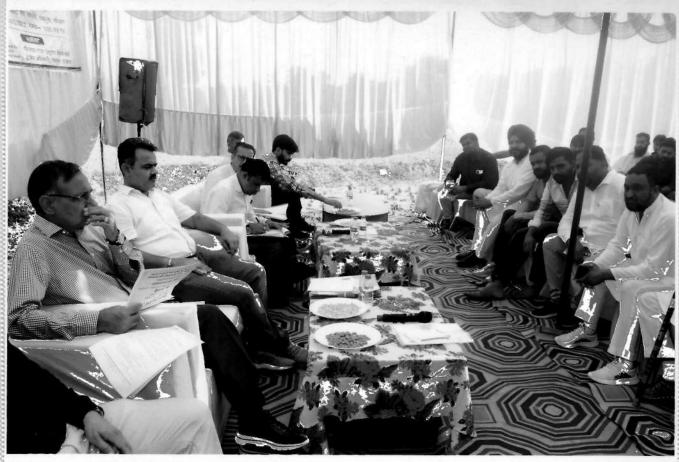

The Public Hearing of M/s Krishna Enterprises, Village Kot and Dabkori, Distt. Panchkula for its proposed project of mining activity in the village Kot and Dabkori held at Village Kot, District Panchkula, Haryana.

Judhin Shir

area of 31.59 Ha. (Net mineable area 14.84 Ha) in River Bed located at village-Kot and Dabkori, Distt. Panchkula were made available in Hindi & English in the offices of Deputy Commissioner Panchkula, SDM Panchkula, Joint Director District Industries Centre Panchkula, DDPO Panchkula, EO MC, DTP Panchkula, DFO Panchkula and DPRO Panchkula for regarding of general public at large and for inviting the suggestions, comments and objections if any Copies of Executive summary of the project were also distributed to the persons and officers present at site during Public Hearing and presentation was given to the audience by the Project Proponent.

The hearing was ended by vote of thanks to the Chair and all the officers and general public for attending the public Hearing.

Asst. Env. Engg.

Regional Officer

**Deputy Commissioner** 

Panchkula Region

Panchkula Region