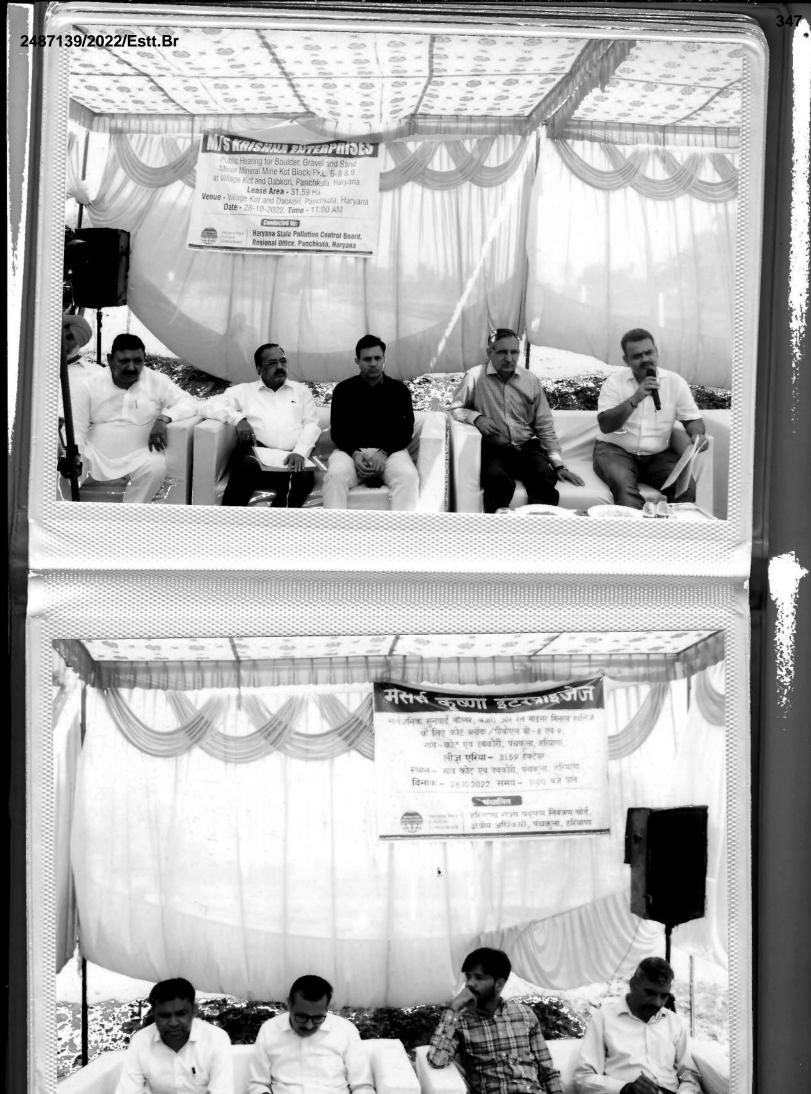

Regional Officer Panchkula Region Minutes of Public hearing regarding the production of 2.96 Lakh TPA (up to 1 meter depth from Original Ground Level) River Bed Material (Gravel and Sand) from Mining lease area of 31.59 Ha. (Net mineable area 14.84 Ha) (in Krishna River Bed) located at village- Kot and Dabkori, Distt. Panchkula, Haryana by M/s Krishna Enterprises, Village Kot and Dabkori, "Kot Block/PKL B-8 and 9" (File No. J-11015/32/2018-IA. II (M) held on dated 28.10.2022 at 11.00AM.

The Public Hearing of M/s Krishna Enterprises, Village Kot and Dabkori, Distt. Panchkula for its proposed project of mining activity in the village Kot and Dabkori held at Village Kot, District Panchkula, Haryana.

The following officers were present during the public hearing:-

- 1. Sh. Mahavir Kaushik, Deputy Commissioner, Panchkula.
- 2. Sh. Virender Singh Punia, Regional Officer, HSPCB, Panchkula.
- 3. Sh. Sudhir Mohan, AEE, HSPCB, Panchkula Region
- 4. Sh. Deepak Sura, DMC, Panchkula
- 5. Sh. Om Dutt Sharma, Mining officer, Panchkula
- 6. Sh. Satpal Malik, O/o Mining office, Panchkula
- 7. Sh. Narender Singh, A.O., Zila Parishad, Panchkula
- 8. Sh. M.P Sharma, A.T.P, MC Panchkula
- 9. Sh. Sanjeev Kumar, Building Inspector MC Panchkula
- 10. Bijender singh

With the due permission of the Chairperson, the Regional Officer, HSPCB explained the details of all activities and working of the proposed mining project. He also enlightened people's about the purpose and importance of the public hearing to be held under the provisions of EIA Notification 14.09.2006. He