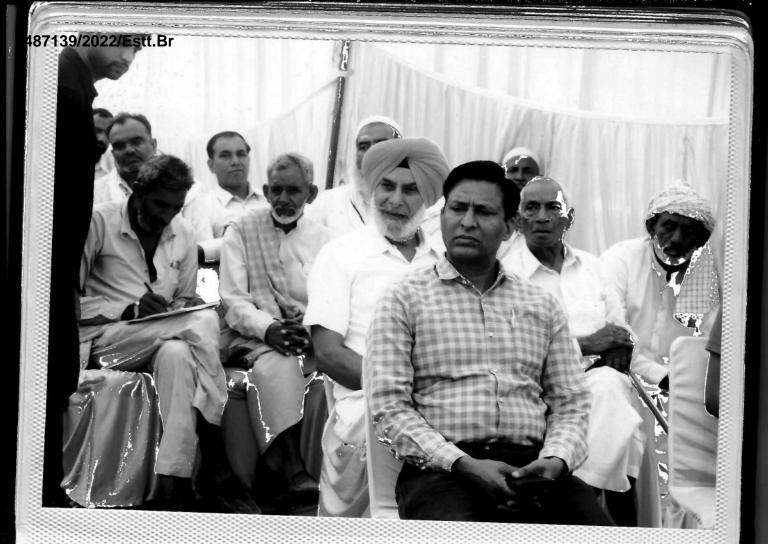

The following officers were present during the public hearing:-

- 1. Sh. Mahavir Kaushik, Deputy Commissioner, Panchkula.
- 2. Sh. Virender Singh Punia, Regional Officer, HSPCB, Panchkula.
- 3. Sh. Sudhir Mohan, AEE, HSPCB, Panchkula Region
- 4. Sh. Deepak Sura, DMC, Panchkula
- 5. Sh. Om Dutt Sharma, Mining officer, Panchkula
- 6. Sh. Satpal Malik, O/o Mining office, Panchkula
- 7. Sh. Narender Singh, A.O., Zila Parishad, Panchkula
- 8. Sh. M.P Sharma, A.T.P, MC Panchkula
- 9. Sh. Sanjeev Kumar, Building Inspector MC Panchkula
- 10. Bijender singh