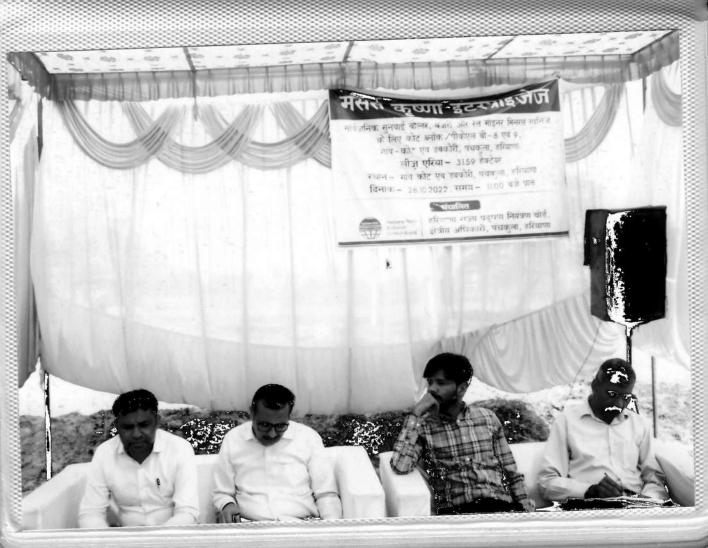

Regional Officer Panchkula Region Minutes of Public hearing regarding the production of 2.96 Lakh TPA (up to 1 meter depth from Original Ground Level) River Bed Material (Gravel and Sand) from Mining lease area of 31.59 Ha. (Net mineable area 14.84 Ha) (in Krishna River Bed) located at village- Kot and Dabkori, Distt. Panchkula, Haryana by M/s Krishna Enterprises, Village Kot and Dabkori, "Kot Block/PKL B-8 and 9" (File No. J-11015/32/2018-IA. II (M) held on dated 28.10.2022 at 11.00AM.

The Public Hearing of M/s Krishna Enterprises, Village Kot and Dabkori, Distt. Panchkula for its proposed project of mining activity in the village Kot and Dabkori held at Village Kot, District Panchkula, Haryana.

The following officers were present during the public hearing:-

- 1. Sh. Mahavir Kaushik, Deputy Commissioner, Panchkula.
- 2. Sh. Virender Singh Punia, Regional Officer, HSPCB, Panchkula.
- 3. Sh. Sudhir Mohan, AEE, HSPCB, Panchkula Region
- 4. Sh. Deepak Sura, DMC, Panchkula
- 5. Sh. Om Dutt Sharma, Mining officer, Panchkula
- 6. Sh. Satpal Malik, O/o Mining office, Panchkula
- 7. Sh. Narender Singh, A.O., Zila Parishad, Panchkula
- 8. Sh. M.P Sharma, A.T.P, MC Panchkula
- 9. Sh. Sanjeev Kumar, Building Inspector MC Panchkula
- 10. Bijender singh