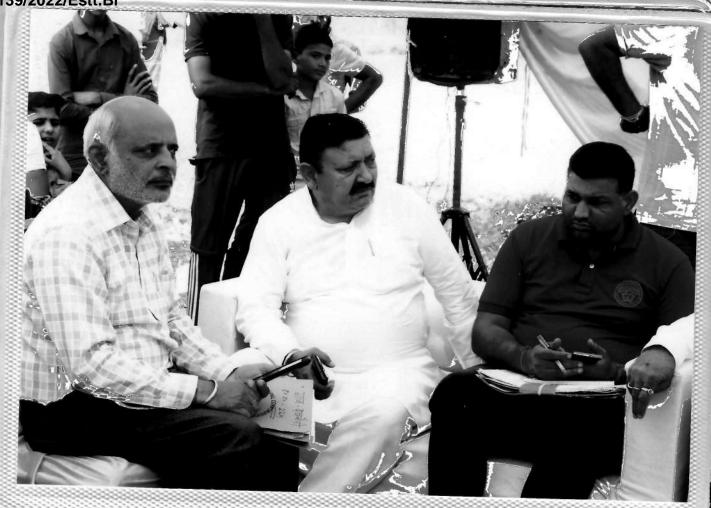

The following officers were present during the public hearing:-

- 1. Sh. Mahavir Kaushik, Deputy Commissioner, Panchkula.
- 2. Sh. Virender Singh Punia, Regional Officer, HSPCB, Panchkula.
- 3. Sh. Sudhir Mohan, AEE, HSPCB, Panchkula Region
- 4. Sh. Deepak Sura, DMC, Panchkula
- 5. Sh. Om Dutt Sharma, Mining officer, Panchkula
- 6. Sh. Satpal Malik, O/o Mining office, Panchkula
- 7. Sh. Narender Singh, A.O., Zila Parishad, Panchkula
- 8. Sh. M.P Sharma, A.T.P, MC Panchkula
- 9. Sh. Sanjeev Kumar, Building Inspector MC Panchkula
- 10. Bijender singh

With the due permission of the Chairperson, the Regional Officer, HSPCB explained the details of all activities and working of the proposed mining project. He also enlightened people's about the purpose and importance of the public hearing to be held under the provisions of EIA Notification 14.09.2006. He