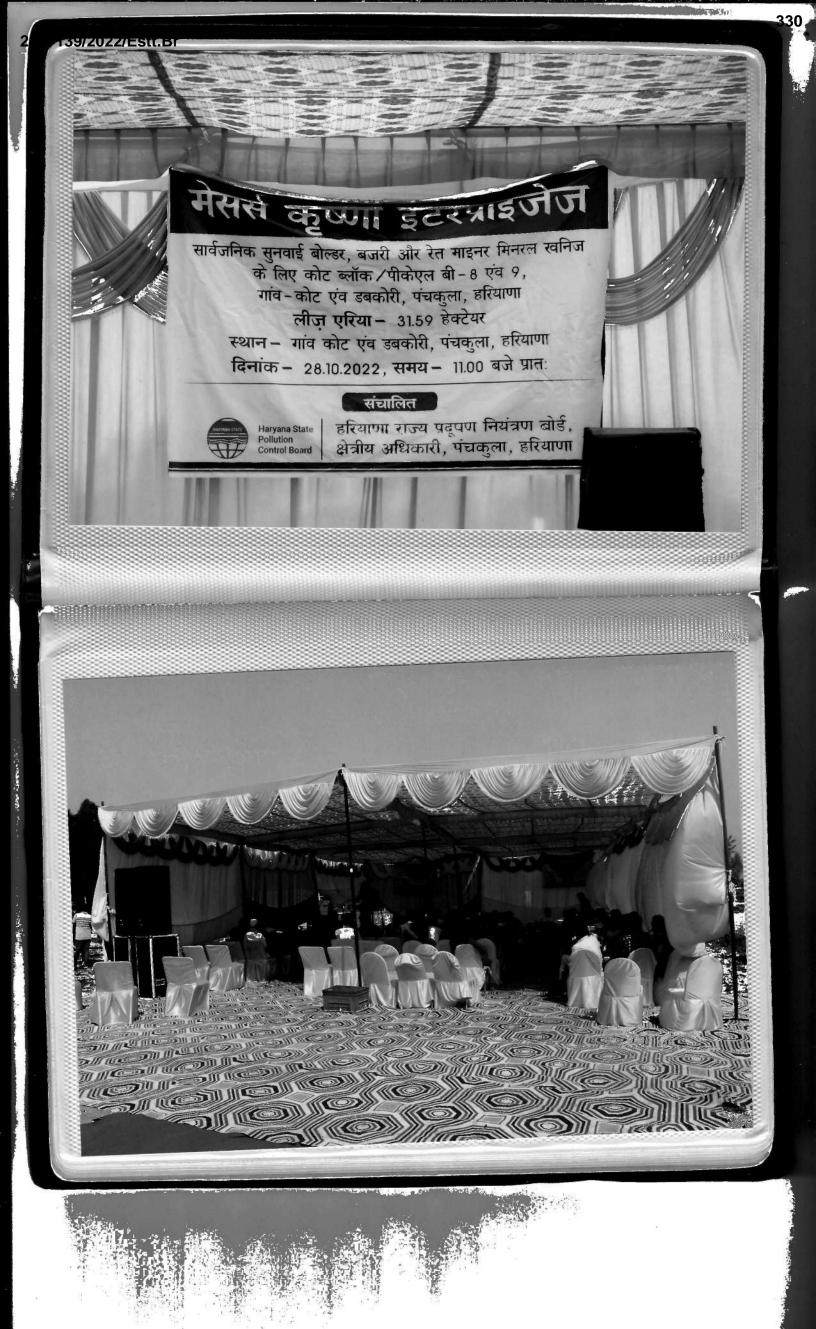

Regional Officer Panchkula Region Minutes of Public hearing regarding the production of 2.96 Lakh TPA (up to 1 meter depth from Original Ground Level) River Bed Material (Gravel and Sand) from Mining lease area of 31.59 Ha. (Net mineable area 14.84 Ha) (in Krishna River Bed) located at village- Kot and Dabkori, Distt. Panchkula, Haryana by M/s Krishna Enterprises, Village Kot and Dabkori, "Kot Block/PKL B-8 and 9" (File No. J-11015/32/2018-IA. II (M) held on dated 28.10.2022 at 11.00AM.

The Public Hearing of M/s Krishna Enterprises, Village Kot and Dabkori, Distt. Panchkula for its proposed project of mining activity in the village Kot and Dabkori held at Village Kot, District Panchkula, Haryana.

The above-mentioned proposed mining project pertains to open cast Bolder & sand mining along with associated minerals on the total land production of 2.96 Lakh TPA (up to 1 meter depth from Original Ground Level) River Bed Material (Gravel and Sand) from Mining lease area of 31.59 Ha. (Net mineable area 14.84 Ha) in River Bed located at village- Kot and Dabkori, Distt. Panchkula, Haryana. The project proponent is required to obtain the Environmental Clearance under EIA Notification of Ministry of Environment & Forest, Govt. of India, New Delhi dated 14.09.2006 subsequently amended on 15.01.2016 for extraction of Minor Mineral and associated minerals.