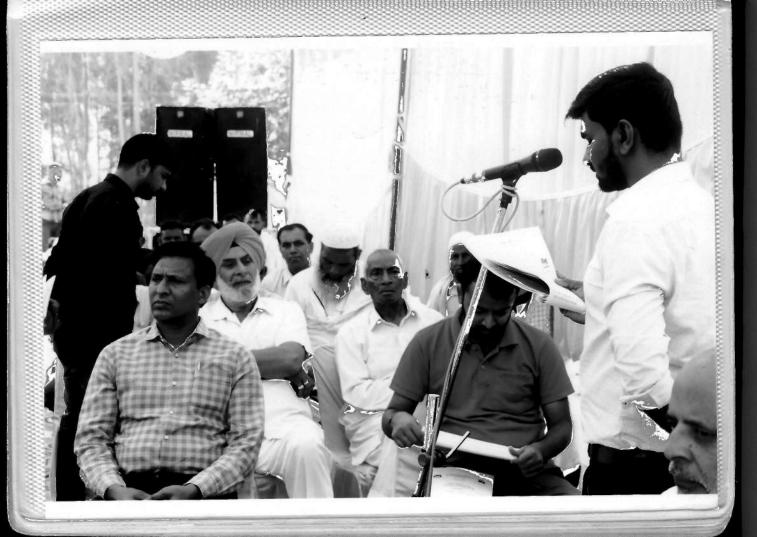

With the due permission of the Chairperson, the Regional Officer, HSPCB explained the details of all activities and working of the proposed mining project. He also enlightened people's about the purpose and importance of the public hearing to be held under the provisions of EIA Notification 14.09.2006. He

Sudhin Dhur

requested the public to come forward with their objections/suggestions/comments/complaints/ideas if any. They were assured that their objections/suggestions/comments/complaints/ideas shall be recorded in the proceeding / minutes and sent to the concerned authorities.

Environmental Technical Consultant for M/s **Krishna Enterprises**, Sh. Alok of M/s P&M Solution, C-88, Sector 65, Noida, explained the project report in detail and informed the people present there about the management of pollution and proposed prevention measures to be taken as per CPCB/HSPCB Standards to control pollution due to proposed project. He also informed about Plantation, Corporate Social Responsibility, Health and Safety etc.