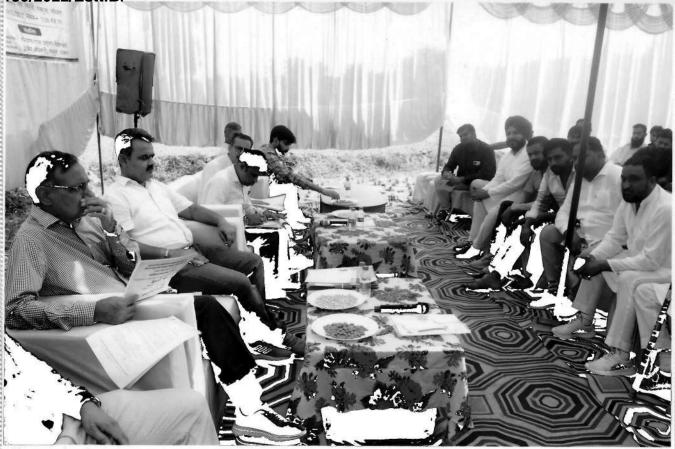

The following officers were present during the public hearing:-

- 1. Sh. Mahavir Kaushik, Deputy Commissioner, Panchkula.
- 2. Sh. Virender Singh Punia, Regional Officer, HSPCB, Panchkula.
- 3. Sh. Sudhir Mohan, AEE, HSPCB, Panchkula Region
- 4. Sh. Deepak Sura, DMC, Panchkula
- 5. Sh. Om Dutt Sharma, Mining officer, Panchkula
- 6. Sh. Satpal Malik, O/o Mining office, Panchkula
- 7. Sh. Narender Singh, A.O., Zila Parishad, Panchkula
- 8. Sh. M.P Sharma, A.T.P, MC Panchkula
- 9. Sh. Sanjeev Kumar, Building Inspector MC Panchkula
- 10. Bijender singh

Environmental Technical Consultant for M/s **Krishna Enterprises**, Sh. Alok of M/s P&M Solution, C-88, Sector 65, Noida, explained the project report in detail and informed the people present there about the management of pollution and proposed prevention measures to be taken as per CPCB/HSPCB Standards to control pollution due to proposed project. He also informed about Plantation, Corporate Social Responsibility, Health and Safety etc.