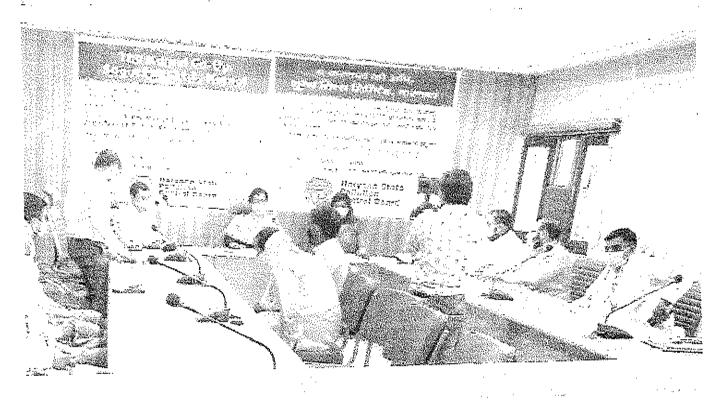

A large number of inhabitants of the area as well as adjoining areas, 48 in number, participated in the public hearing whose names are recorded and enclosed herewith as **Annexure-C**. The entire proceedings of the public hearing were photographed and video graphed. The copies of DVD and photographs are enclosed as **Annexure-D**.

Co-op Sugar Mill Ltd., 3 KM Stone, Meerut Road, Karnal" were distributed to the audience present in the hearing.

Ms. Veena Hooda, Additional Deputy Commissioner, Karnal presided over this hearing held on 20.04.2021. Sh. Shailender Arora, Regional Officer, HSPCB, Karnal Region, welcomed Additional Deputy Commissioner, Karnal, other Officers of the District Administration, Panches & Sarpanches of surrounding area and public present in the hearing. He explained about the necessity of the public hearing being held under provision of EIA notification of 2006, amended to date. He detailed about the requirement for obtaining clearance under the notification from MoEF, Govt. of India. He particularly emphasized that those present in the hearing should raise their quarries/suggestion/objection regarding any problem which may crop after commissioning of this project. He added that Haryana State Pollution Control Board is bound to implement Environmental Laws i.e. Water Act/ Air Act/ EP Act.

Further, formal permission to inaugurate the process of public hearing was granted by the Chairperson Ms. Veena Hooda, Additional Deputy Commissioner, Karnal.

Thereafter Sh. Shailender Arora, Regional Officer, HSPCB, Karnal Region requested Dr. Abha Garg of Mantra Green Resources Ltd., the consultant of The Karnal Co-op Sugar Mill Ltd., Project proponent consultant to give the presentation of the project in detail and remedies taken by the project proponent to control the environmental impacts which may arise after expansion of the existing project.