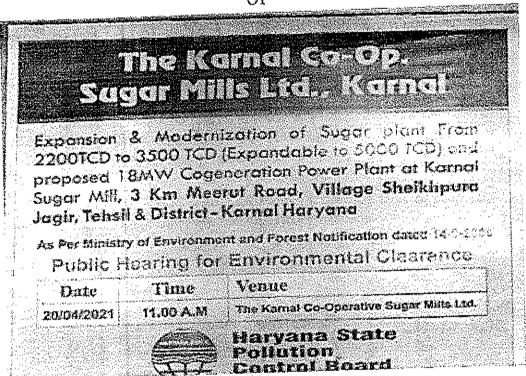

## PUBLIC HEARING FOR ENVIRONMENTAL **CLEARANCE**

(As per EIA notification dated 14sept. 2006 and subsequent amendments dated 01.12.2009 and 04.04.2011)

### The Karnal Co-operative Sugar Mill Ltd., 3 KM Stone, Meerut Road, Karnal-132001

(Expansion of sugar plant at 3500 TCD which is expandable up to 5000 TCD and proposed Co-generation of 18MW)

> Date: 20.04.2021 Time: 11.00 AM

Venue: The Karnal Co-op Sugar Mill Ltd., 3 KM

Stone, Meerut Road, Karnal

CONDUCTED BY -

•

•
•
•

Minutes of public hearing held on 20th April 2021, at The Karnel Co-op Sugar Mill Ltd., 3 KM Stone, Meerut Road, Karnal for Environment Clearance of Proposed Expansion of sugar plant at 3500 TCD which is expandable up to 5000 TCD and proposed Co-generation plant of 18MW.