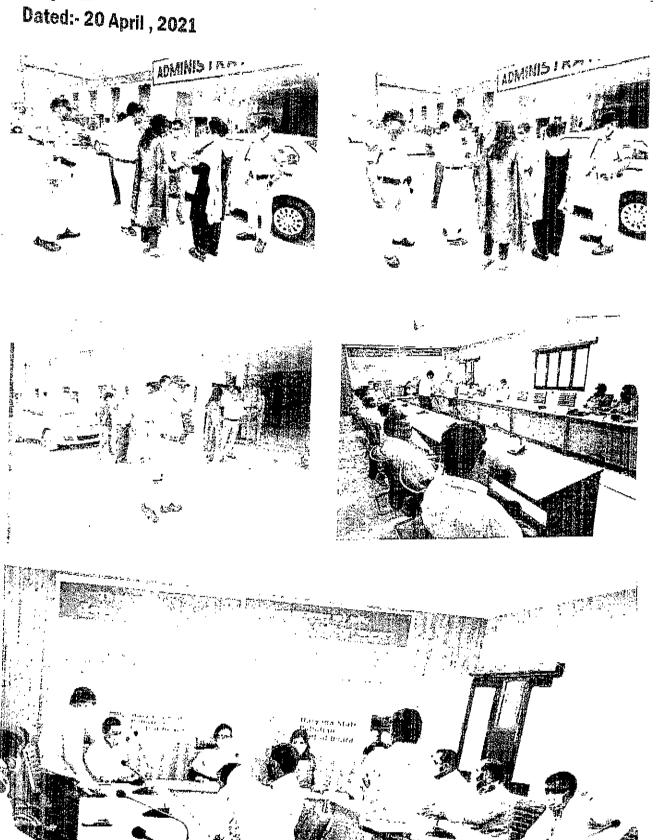

Accordingly public hearing was conducted on 20th April 2021 for Environmental Clearance of Proposed Expansion of sugar plant at 3500 TCD which is expandable up to 5000 TCD and proposed Co-generation plant of 18MW at the premises of The Karnal Co-op Sugar Mill Ltd., 3 KM Stone, Meerut Road, Karnal. The public hearing was attended by the following officers (List attached as Annexure-B):-

A large number of inhabitants of the area as well as adjoining areas, 48 in number, participated in the public hearing whose names are recorded and enclosed herewith as **Annexure-C**. The entire proceedings of the public hearing were photographed and video graphed. The copies of DVD and photographs are enclosed as **Annexure-D**.