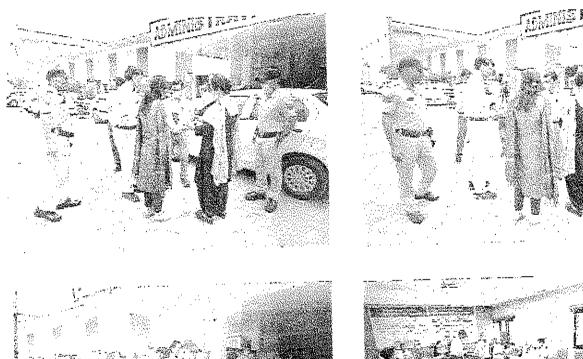

A large number of inhabitants of the area as well as adjoining areas, 48 in number, participated in the public hearing whose names are recorded and enclosed herewith as **Annexure-C**. The entire proceedings of the public hearing were photographed and video graphed. The copies of DVD and photographs are enclosed as **Annexure-D**.

Thereafter, the following questions were raised.

| Sr.       | Name and address of                                   | Question                                                                           | Reply                                                                                                                   |
|-----------|-------------------------------------------------------|------------------------------------------------------------------------------------|-------------------------------------------------------------------------------------------------------------------------|
| No.<br>1. | Stakeholder  Mr. Shailendra Arora  R.O. HSPCB, Karnal | To give brief about the Effluent treatment plant and the sludge handling procedure | Dr. Abha Garg - Explained the flow chart of 1 MLD ETP, and sludge will be used as manure for the fields by the farmers. |
| 2.        | Mr. Shailendra Arora<br>R.O. HSPCB, Karnal            | What shall be the use of<br>Baggase, produced in the<br>plant                      | Dr. Abha Garg - The proper use of baggase will be as a fuel in the boiler.                                              |
| 3.        | Mr. Shailendra Arora<br>R.O. HSPCB, Karnal            | What will be the fuel of the boiler?                                               | <b>Dr. Abha Garg</b> - The proper use of baggase will be as a fuel in the boiler.                                       |
| 4.        | Mr. Shailendra Arora<br>R.O. HSPCB, Karnal            | What will be the use of boiler ash?                                                | will be used for scientifically disposal in low lying area for bricks manufacturing.                                    |
| 5.        | Mr. Shailendra Arora<br>R.O. HSPCB, Karnal            | Briefly explain about D.G.Sets and its fuel.                                       | Dr. Abha Garg - The D.G. set will<br>be acoustic enclosed and Low<br>sulphur diesel to be used in D.G<br>Set.           |

. . , 

.

| ······································ | 73 13 1 1 2                              | He also asked for the                  | Dr. Abha Garg - The Spent oil will |
|----------------------------------------|------------------------------------------|----------------------------------------|------------------------------------|
| '6."                                   | Mr. Shailendra Arora                     | authority letter regarding             | be sold to the authorized vender.  |
| ,                                      | R.O. HSPCB, Karnal                       |                                        |                                    |
|                                        |                                          | the disposal of spent oil.             | Dr. Abha Garg - The sprinkling     |
| 7.                                     | Mr. Shailendra Arora                     | The measures to be taken               | will be done to control the dust   |
|                                        | R.O. HSPCB, Karnal                       | to avoid dust pollution due            | emission and covers will be        |
|                                        |                                          | to the construction works.             | provided.                          |
|                                        |                                          |                                        | Dr. Abha Garg - The permission     |
| 8.                                     | Mr. Shailendra Arora                     | What about the                         | ļ ,                                |
|                                        | R.O. HSPCB, Karnal                       | permission for extracting              | from authority will be taken for   |
|                                        |                                          | ground water                           | extracting ground water.           |
| 9.                                     | Mr. Shailendra Arora                     | Whether the rainwater                  | Dr. Abha Garg - The rainwater      |
|                                        | R.O. HSPCB, Karnal                       | harvesting systems will be             | harvesting systems will be         |
|                                        |                                          | provided for recharging                | installed.                         |
|                                        |                                          | the ground water                       |                                    |
| 4.0                                    | Mr. Pradeep Kumar                        | What measures be taken                 | Dr. Abha Garg - The ESP and wet    |
| 10.                                    | Mr. Pradeep Kumar from village Manglori, | to minimize the Air                    | scrubber will be installed to      |
|                                        | From vinage mangion,                     | pollution from the boiler.             | control the Air pollution from the |
|                                        |                                          | po                                     | stack of plant.                    |
| 1.1                                    | Mr. Angrej Singh from                    | The roads along the Sugar              | Ms. Adití (HCS), Managing          |
| 11.                                    | village Sadarpura                        | mills are broken and lot of            |                                    |
|                                        | Vinage Sauai pura                        | dust is observed                       | maintained and sprinkling to       |
|                                        |                                          |                                        | tankers will be done regularly to  |
|                                        |                                          |                                        | control the dust emission.         |
| 12.                                    | Mr. Shailendra Arora                     | What measures will be                  | Mr. N.K. Sharma - We have          |
| 14.                                    | R.O. HSPCB, Karnal                       | taken for online                       | already installed online           |
|                                        | K.O. Hot Ob, Karnat                      | monitoring system                      | monitoring system and same         |
| Ì                                      |                                          | ************************************** | would be installed on new plant.   |
|                                        | And 11-1                                 |                                        |                                    |