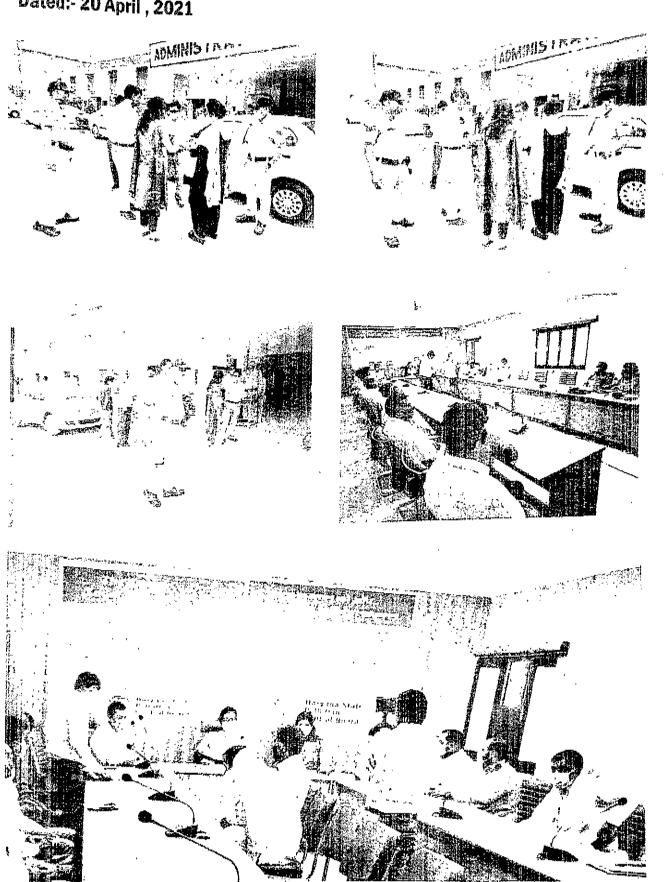

Accordingly public hearing was conducted on 20th April 2021 for Environmental Clearance of Proposed Expansion of sugar plant at 3500 TCD which is expandable up to 5000 TCD and proposed Co-generation plant of 18MW at the premises of The Karnal Co-op Sugar Mill Ltd., 3 KM Stone, Meerut Road, Karnal. The public hearing was attended by the following officers (List attached as Annexure-B):-

- 1. Ms. Veena Hooda, Additional Deputy Commissioner, Karnal
- 2. Mr. Naresh Rangra IFS, District Forest Officer (T) Karnal
- 3. Mr. Shailender Arora, Regional Officer, HSPCB, Karnal
- 4. Ms. Aditi (HCS), Managing Director, The Karnal cooperative Sugar Mill, Karnal
- 5. Mr. R.K. Nain, Executive Engineer, PWD(B&R), Karnal

A large number of inhabitants of the area as well as adjoining areas, 48 in number, participated in the public hearing whose names are recorded and enclosed herewith as **Annexure-C**. The entire proceedings of the public hearing were photographed and video graphed. The copies of DVD and photographs are enclosed as **Annexure-D**.

Co-op Sugar Mill Ltd., 3 KM Stone, Meerut Road, Karnal" were distributed to the audience present in the hearing.

Ms. Veena Hooda, Additional Deputy Commissioner, Karnal presided over this hearing held on 20.04.2021. Sh. Shailender Arora, Regional Officer, HSPCB, Karnal Region, welcomed Additional Deputy Commissioner, Karnal, other Officers of the District Administration, Panches & Sarpanches of surrounding area and public present in the hearing. He explained about the necessity of the public hearing being held under provision of EIA notification of 2006, amended to date. He detailed about the requirement for obtaining clearance under the notification from MoEF, Govt. of India. He particularly emphasized that those present in the hearing should raise their quarries/suggestion/objection regarding any problem which may crop after commissioning of this project. He added that Haryana State Pollution Control Board is bound to implement Environmental Laws i.e. Water Act/ Air Act/ EP Act.

Further, formal permission to inaugurate the process of public hearing was granted by the Chairperson Ms. Veena Hooda, Additional Deputy Commissioner, Karnal.

Thereafter Sh. Shailender Arora, Regional Officer, HSPCB, Karnal Region requested Dr. Abha Garg of Mantra Green Resources Ltd., the consultant of The Karnal Co-op Sugar Mill Ltd., Project proponent consultant to give the presentation of the project in detail and remedies taken by the project proponent to control the environmental impacts which may arise after expansion of the existing project.