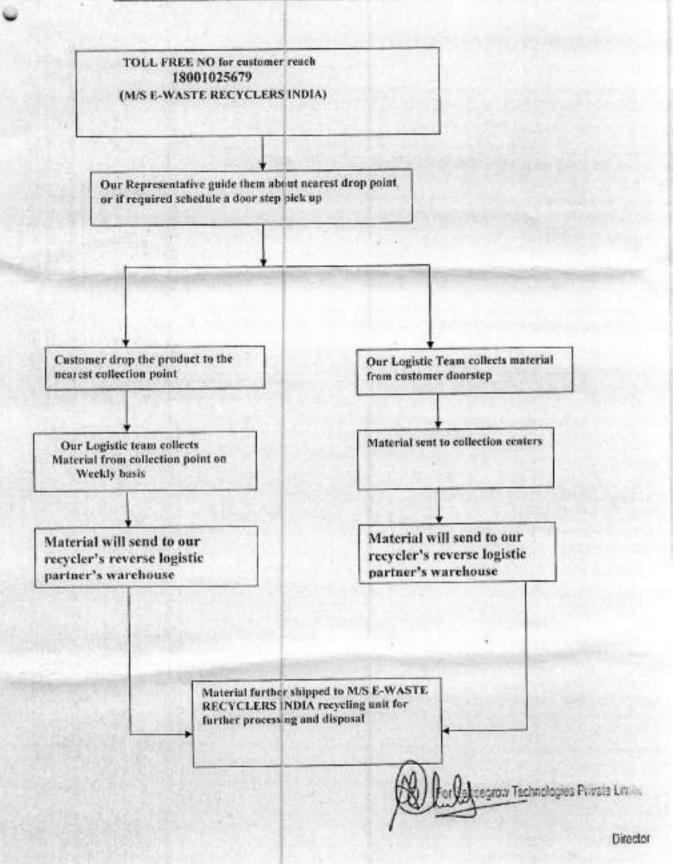

#### E- Waste channelization flow chart

We will cover all the states in India.

## How end consumer can reach us?

If any of the End consumer willing to dispose or recycle their end of life product /e-waste can call or reach us at our Recycling Partner toll free number, M/S E-WASTE RECYCLERS INDIA representative would explain our customers about process of disposal and make them aware about nearest drop point available to drop the e-waste or we send our logistic team to pick the e-waste from the doorstep of customer and channelize the same to our E-waste partner E-50, UPSIDC Industrial Area, 98 KM Stone, NH2, Kosi Kotwan, Disrict Mathura U.P. India for final processing. Toll Free No 18001025679 for End Consumer reach:

#### Reverse Logistic Support:

For reverse logistic M/S E-WASTE RECYCLERS INDIA company has signed an agreement with TCI EXPRESS LIMITED services across India for the collection of end of life product/ e-waste. If any end consumer wishes to handover the end of life product/ e-waste from their doorstep, we send our logistic TCI EXPRESS LIMITED logistic partner of our Recycling Partner M/S E-WASTE RECYCLERS INDIA to collect the end of life product/ e-waste and channelize the same at Recycling E-50, UPSIDC Industrial Area, 98 KM Stone, NH2, Kosi Kotwan, Disrict Mathura U.P. India.