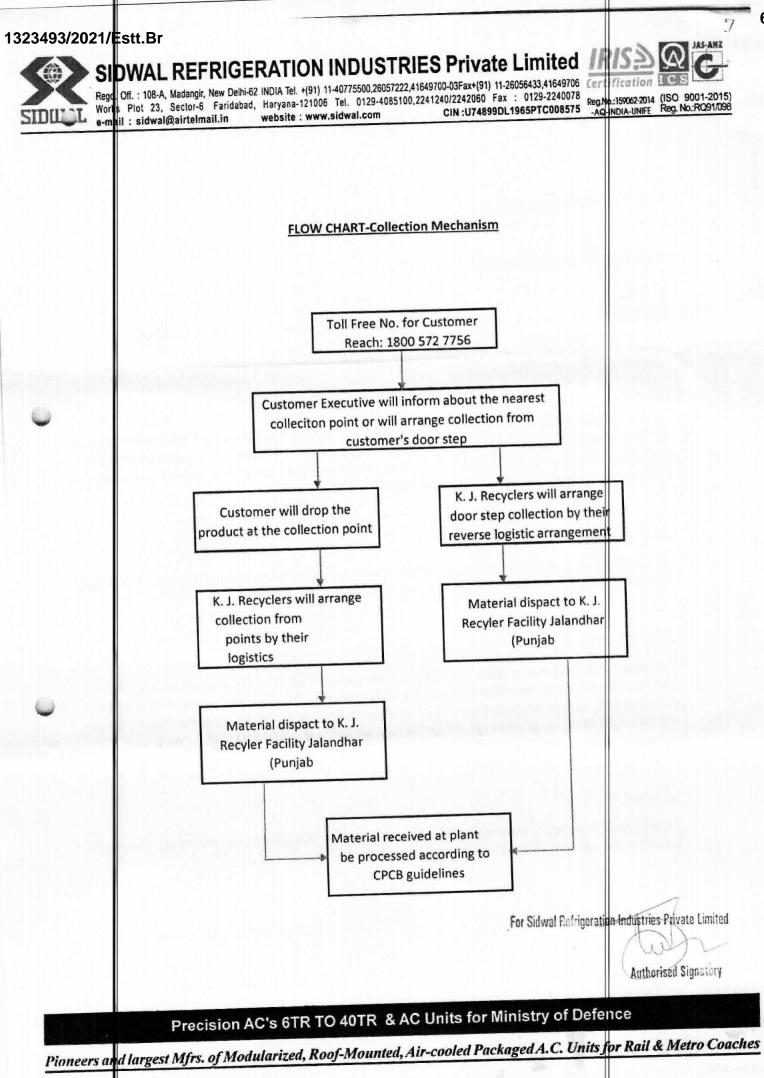

#### Customer Reach:

According to our agreement with K. J. Recyclers if any individual wants to handover their old product they can reach or call our E-waste recycling partner toll Free No. 1800 572 7756 where their representative will explain the caller about the process of E-waste and will guide them about the nearest collection point to drop off their old, obsolete product and in lieu they will further be informed about the incentive that can avail from our organization.

#### Our Reach to Customer:

Our E-waste recycler has PAN India Collection ability through their Reverse logistics arrangement with Professional Logistics Pvt. Ltd., so if any customer calls on our e-waste recycler toll free no. 1800 572 7756 and wants to handover their material from their premises then reverse collection will be arranged

#### **Final Processing:**

In both the above collection mechanism the collected material will reach our recycler's facility for the final Processing of E-waste at Jalandhar (Punjab).

For Sidwal Refrigeration Industries Private Limited