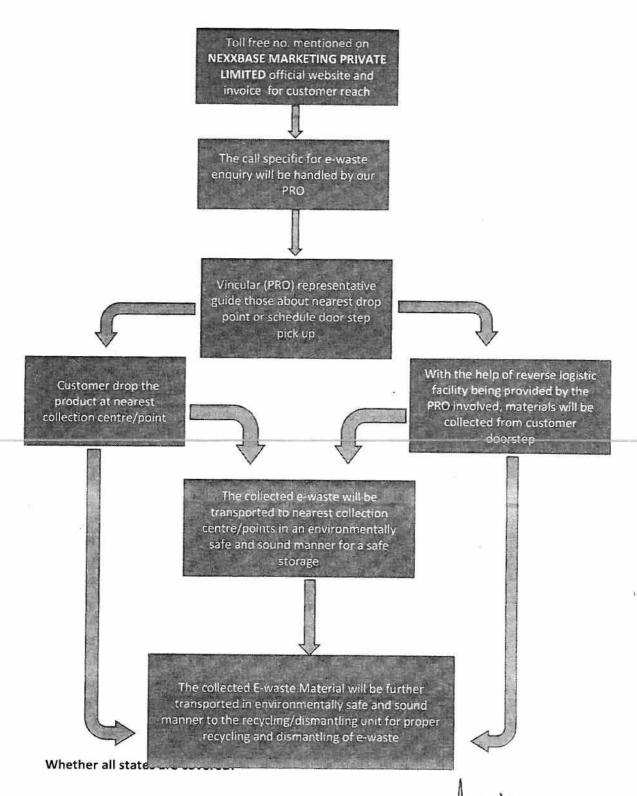

As an environmentally responsible corporate organization we hereby ensure environmentally safe and sound management of e-waste and for the same we have partnered with M/s Vincular Testing Labs India Private Limited a Producer Responsibility Organization (PRO) who will support us in the channelization of e-waste from end customer to the recycling/dismantling premise, establishment of collection centres and running buyback scheme as an when required. As a support, we will ensure to mention the toll-free no. in the invoice and our official website.

Bluedart Express Limited is the e-waste managing partner of our PRO for reverse logistics facility will facilitate collection of e-waste from the collection centre/point and also support with door to door collection of e-waste in environmentally safe and sound manner.

As a part of the execution plan, any consumer who wish to handover the old product can reach out to the toll-free no. **1800 1020 527.** Our PRO shall make the necessary proceedings as per the enquiry/request received and accordingly shall update NEXXBASE MARKETING PRIVATE LIMITED team to carry the request forwards accordingly shall update.

Althorised Signatory

-9t

The representative will explain the customer about the further process with the support of our PRO and make them aware about the nearest collection center available to drop the ewaste providing them information about any sort of policy e.g. exchange policy if applicable over there product. The collected e-waste will be transferred to the recycling/dismantling unit in environmentally safe and sound manner.

#### OF

The representative will explain the customer about the further process and schedule e-waste pick-up from customer doorstep providing them information about any sort of policy e.g. exchange policy applicable over there product. The e-waste collected will be brought to the nearest collection centre/point in environmentally safe and sound manner and accordingly it will be transferred to the recycling/dismantling unit in environmentally safe and sound manner.

Nexxbase Marketing Pvt. Ltd.

Authorised Signatory

Flow-chart of Channelization

= 87 -

Nexxbase Marketing Pvt. Ltd.

thorized Signatory

- 86

Yes, all the states are covered by **NEXXBASE MARKETING PRIVATE LIMITED** with the help of PRO, **Vincular Testing Labs India Private Limited**.