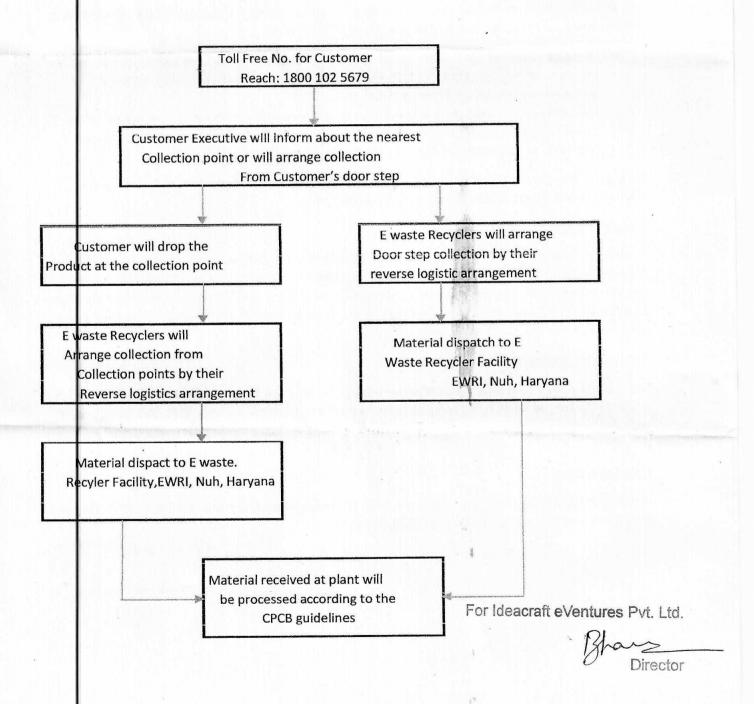

### Customer Reach:

According to our agreement with E waste recyclers India if any individual wants to handover their old product they can reach or call our E-waste recycling partner toll Free No. 1800-102-5679 where their representative will explain the caller about the process of E-waste and will guide them about the nearest collection point to drop off their old, obsolete product and in lieu they will further be informed about the incentive that can avail from our organization.

### Our Reach to Customer:

Our E-waste recycler has PAN India Collection ability through their Reverse logistics arrangement with Om Logistics Ltd., so if any customer calls on our e-waste recycler toll free no. 1800-102-5679 and wants to handover their material from their premises then reverse collection will be arranged from their door step.

#### **Final Processing:**

In both the above collection mechanism the collected material will reach our recycler's facility for the final Processing of E-waste at M/s EWRI, Nuh, Haryana.

For Ideacraft eVentures Pvt. Ltd.

### **FLOW CHART-Collection Mechanism**

Registered Office: 1011-1018, Tower-4, DLF Corporate Greens, Southern Peripheral Road, Sector 74A Gurugram -122004, Haryana , India Tel: +91 124 6010900, Fax: +91 124 6010929