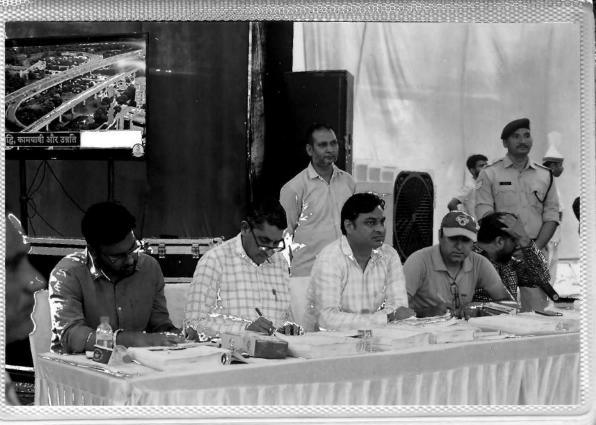

Copies of the executive summary of the project in Hindi and English were also distributed among the public and sarpanches of nearby villages.

At the onset of Public Hearing, Sh. Virender Singh Punia, Regional Officer, Yamunanagar, Haryana State Pollution Control Board welcomed the Chairperson Capt. Manoj Kumar, IAS, Deputy Commissioner, Yamunanagar and other officers of the District Administration & Sarpanches of surrounding area and public present in the hearing.

Further formal permission to inaugurate the process of Public Hearing was granted by the Chairperson Capt. Manoj Kumar, IAS, Deputy Commissioner, Yamunanagar. The Regional Officer, HSPCB briefed about the necessity of the public hearing being held under provision of EIA Notification of dated 14<sup>th</sup> September, 2006, amended to date and submitted that the present unit has been proposed for expansion ofexisting 2x300 MW coal based Thermal unit by installing new 1x800 MW Ultra Supercritical Unit and is covered under category A 1(d) of the Schedule of the EIA Notification of dated 14<sup>th</sup> September, 2006.

Thereafter, Regional Officer, HSPCB requested the project proponent to present the presentation for the project for information of all the people present. Thereafter Mr. Dharamveer Rathore, AEE, HPGCL presented the detailed presentation on behalf of the project proponent.

Mr. Neeraj Kaalia, XEN, HPGCL, on behalf of HPGCL, (the project proponent) brought out the details of the project before the public.

After the presentation, the Regional Officer, HSPCB asked the public to submit their objections/queries/clarifications regarding project or they want any other information the same will be provided or clarified by the project proponent at site. The Regional Officer, HSPCB also informed that they can also file the objections in writing in his office.