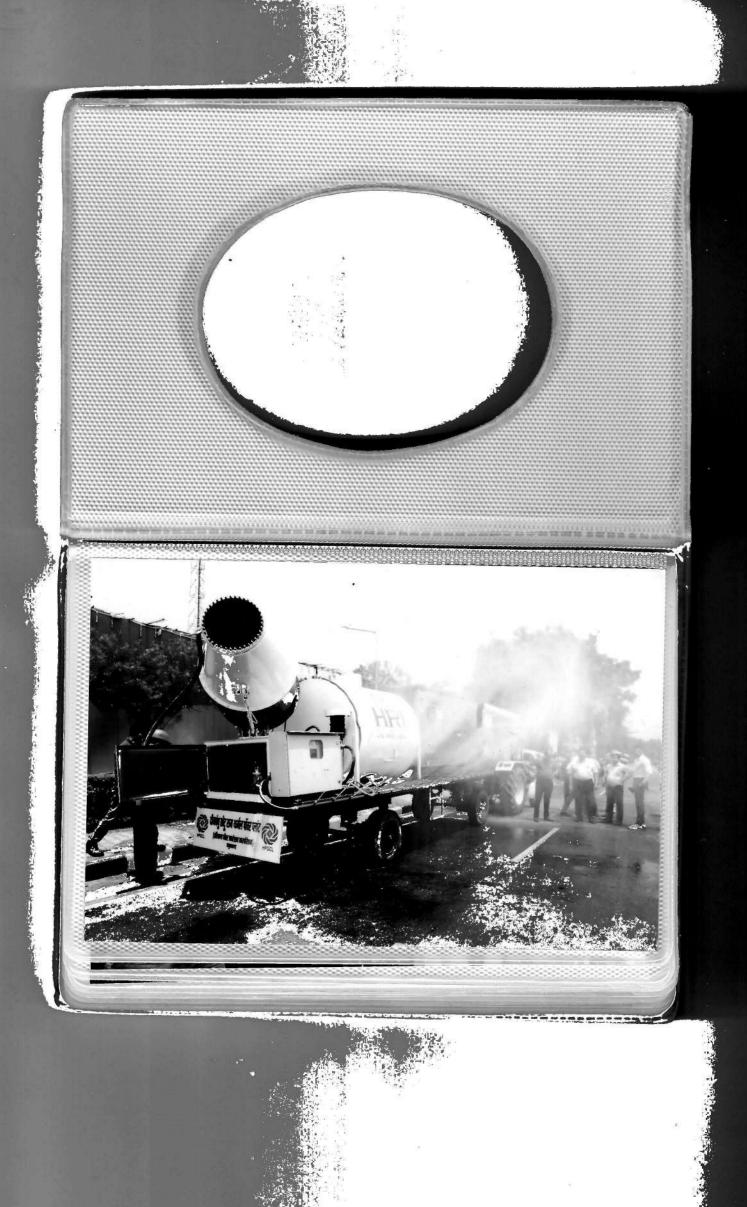

- Free and full-time electricity issues cannot be fulfilled.
- He said that drains have been constructed by DCRTPP, but not in the entire area, only in some parts.
- · Street lights have been provided in near villages of Rattanpura, Isharpur.
- Various activities have been carried out under CSR in nearby villages: Road for shamshan ghat in village Isharpur has been constructed, concrete benches have been provided in villages. The photographs of these works were also displayed.
- All dust control measures are being taken in Coal handling area for preventing any dust emission. Sprinkling systems are operated continuously for settling of the coal dust.
- · HPGCL shall consider providing pucca drains in other major affected areas.
- HPGCL shall consider installation of Fog guns/screens or any other effective alternative to control the spread of fly ash and coal dust in due course of time.
- The project proponent will arrange CSR activities, such as medical camps for checkups, if the Sarpanch of any village proposes it. However, providing