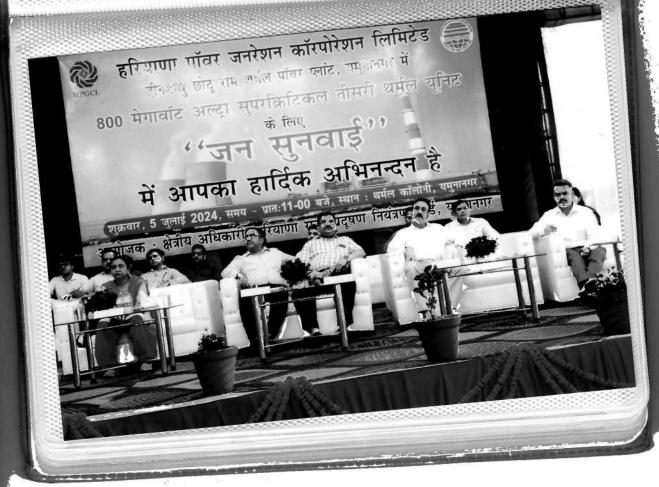

The Public hearing was held as a mandatory requirement under EIA Notification, 14.09.2006 and subsequent amendment on date 15.01.2016.

**Venue:** At Project Site at Deen Bandhu Chhotu Ram Thermal Power Plant (DCRTPP) Yamuna Nagar, Haryana.

Date & Time: 05.07.2024 at 11.00 AM.

The attendance sheet of Officers is attached as **Annexure-A** and Public/men/villagers present during the Public Hearing is annexed as **Annexure-B**. However, nearly 150 people refused to sign on attendance sheet.

Copies of the executive summary of the project in Hindi and English were also distributed among the public and sarpanches of nearby villages.

At the onset of Public Hearing, Sh. Virender Singh Punia, Regional Officer, Yamunanagar, Haryana State Pollution Control Board welcomed the Chairperson Capt. Manoj Kumar, IAS, Deputy Commissioner, Yamunanagar and other officers of the District Administration & Sarpanches of surrounding area and public present in the hearing.

Further formal permission to inaugurate the process of Public Hearing was granted by the Chairperson Capt. Manoj Kumar, IAS, Deputy Commissioner, Yamunanagar. The Regional Officer, HSPCB briefed about the necessity of the public hearing being held under provision of EIA Notification of dated 14<sup>th</sup> September, 2006, amended to date and submitted that the present unit has been proposed for expansion ofexisting 2x300 MW coal based Thermal unit by installing new 1x800 MW Ultra Supercritical Unit and is covered under category A 1(d) of the Schedule of the EIA Notification of dated 14<sup>th</sup> September, 2006.