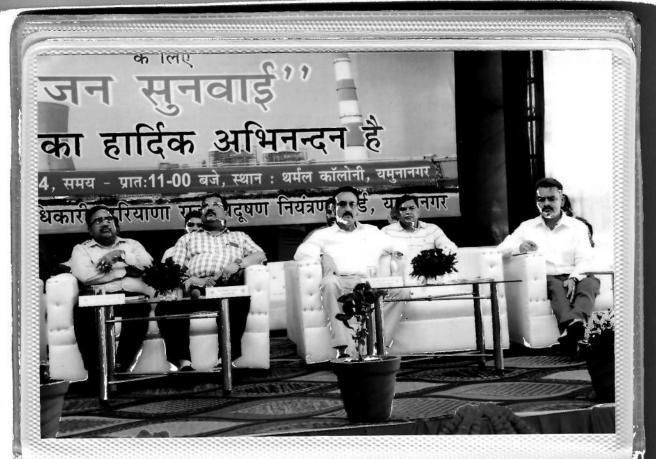

The Public hearing was held as a mandatory requirement under EIA Notification, 14.09.2006 and subsequent amendment on date 15.01.2016.

**Venue:** At Project Site at Deen Bandhu Chhotu Ram Thermal Power Plant (DCRTPP) Yamuna Nagar, Haryana.

Date & Time: 05.07.2024 at 11.00 AM.

The attendance sheet of Officers is attached as **Annexure-A** and Public/men/villagers present during the Public Hearing is annexed as **Annexure-B**. However, nearly 150 people refused to sign on attendance sheet.

Copies of the executive summary of the project in Hindi and English were also distributed among the public and sarpanches of nearby villages.

At the onset of Public Hearing, Sh. Virender Singh Punia, Regional Officer, Yamunanagar, Haryana State Pollution Control Board welcomed the Chairperson Capt. Manoj Kumar, IAS, Deputy Commissioner, Yamunanagar and other officers of the District Administration & Sarpanches of surrounding area and public present in the hearing.

Further formal permission to inaugurate the process of Public Hearing was granted by the Chairperson Capt. Manoj Kumar, IAS, Deputy Commissioner, Yamunanagar. The Regional Officer, HSPCB briefed about the necessity of the public hearing being held under provision of EIA Notification of dated 14<sup>th</sup> September, 2006, amended to date and submitted that the present unit has been proposed for expansion ofexisting 2x300 MW coal based Thermal unit by installing new 1x800 MW Ultra Supercritical Unit and is covered under category A 1(d) of the Schedule of the EIA Notification of dated 14<sup>th</sup> September, 2006.