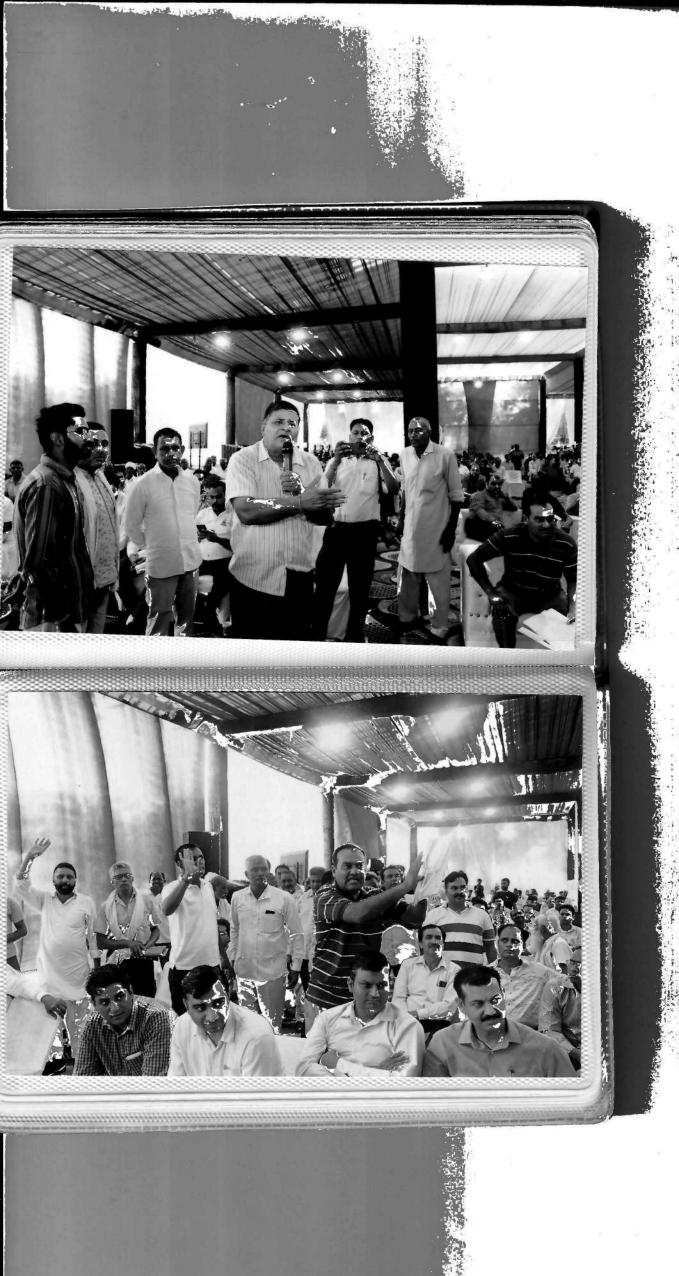

The following questions/ observations/suggestions/ quarries were raised and after posing all the questions, the project proponent delivered aconsolidated reply of all the questions/query at the end.

After the end of Question and Answer session of public hearing, Sh. Virender Singh Punia, HSPCB, RO, Yamunanagar once again asked to the general public to raise questions, if any, and Public Hearing was ended with the Permission of Chairperson Capt. Manoj Kumar, IAS Deputy Commissioner, Yamunanagar.