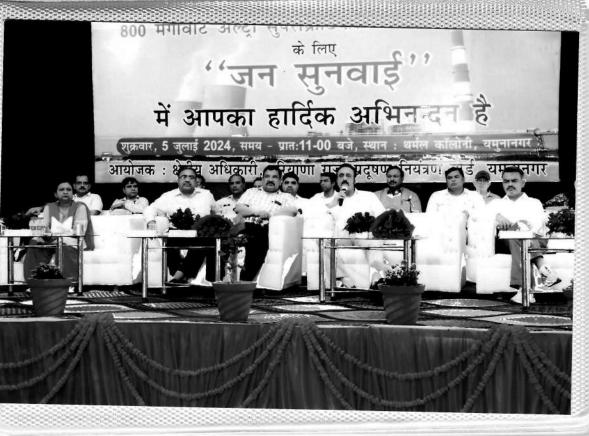

The Public hearing was held as a mandatory requirement under EIA Notification, 14.09.2006 and subsequent amendment on date 15.01.2016.

**Venue:** At Project Site at Deen Bandhu Chhotu Ram Thermal Power Plant (DCRTPP) Yamuna Nagar, Haryana.

Date & Time: 05.07.2024 at 11.00 AM.

The attendance sheet of Officers is attached as **Annexure-A** and Public/men/villagers present during the Public Hearing is annexed as **Annexure-B**. However, nearly 150 people refused to sign on attendance sheet.