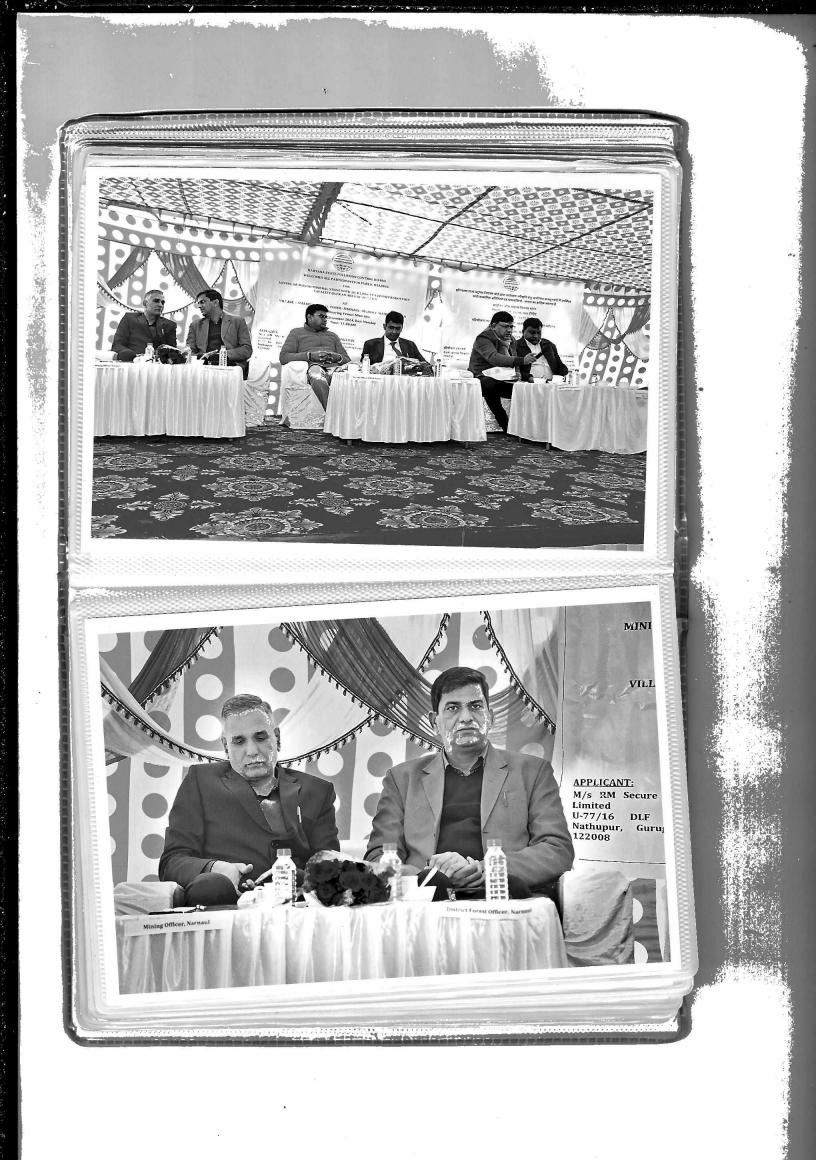

The public hearing was conducted on 30.12.02024 at 11:30 AM at Mining site and the following officers/officials attended the Public Hearing.

- Sh. Anand Sharma, IAS, Additional Deputy Commissioner, Narnaul
- Sh. Krishan Kumar, Regional Officer, Mahendragarh at Narnaul, Haryana State Pollution Control Board
- Sh. Anuj Narwal, AEE, Haryana State Pollution Control Board
- Sh. Mahesh Kumar, Dy. Director, D.I.C, Narnaul
- Sh. Hari Parkash Bansal, District Development & Panchayat Officer, Narnaul
- Sh. Rajnish Kumar, RFO, Forest Department, Narnaui
- Dr. Rajesh Kumar, AME, Narnaul
- Dr. Rakesh Kumar, Zila Parishad, Mahendragarh

- Sh. Dharmendra, AIPRO, Narnaul
- Mr. Adarsh Bhardwaj, Environment Consultant, M/s Vardan Enviro Net LLP
- Miss. Neha Ahlawat, Environment Consultant, M/s Vardan Enviro Net LLP
- Mr. Saurabh Vishwakarma, Environmental Consultant, M/s Vardan Enviro Net LLP

The public hearing was conducted on 30.12.02024 at 11:30 AM at Mining site and the following officers/officials attended the Public Hearing.

- Sh. Anand Sharma, IAS, Additional Deputy Commissioner, Narnaul
- · Sh Krishan Kumar, Regional Officer, Mahendragarh at Namaul, Haryana State Pollution Control Board
- Sh. Anuj Narwal, AEE, Haryana State Pollution Control Board
- Sh. Mahesh Kumar, Dy. Director, D.I.C, Narnaul
- Sh. Hari Parkash Bansal, District Development & Panchayat Officer, Namaul
- Sh. Rajnish Kumar, RFO, Forest Department, Narnaul
- Dr. Rajesh Kumar, AME, Narnaul
- Dr. Rakesh Kumar, Zila Parishad, Mahendragarh

- Sh. Dharmendra, AIPRO, Narnaul
- Mr. Adarsh Bhardwaj, Environment Consultant, M/s Vardan Enviro Net LLP Miss. Neha Ahlawat, Environment Consultant, M/s Vardan Enviro Net LLP
   Miss. Neha Ahlawat, Environment Consultant, M/s Vardan Enviro Net LLP
- Mr. Saurabh Vishwakarma, Environmental Consultant, M/s Vardan Enviro Net LLP