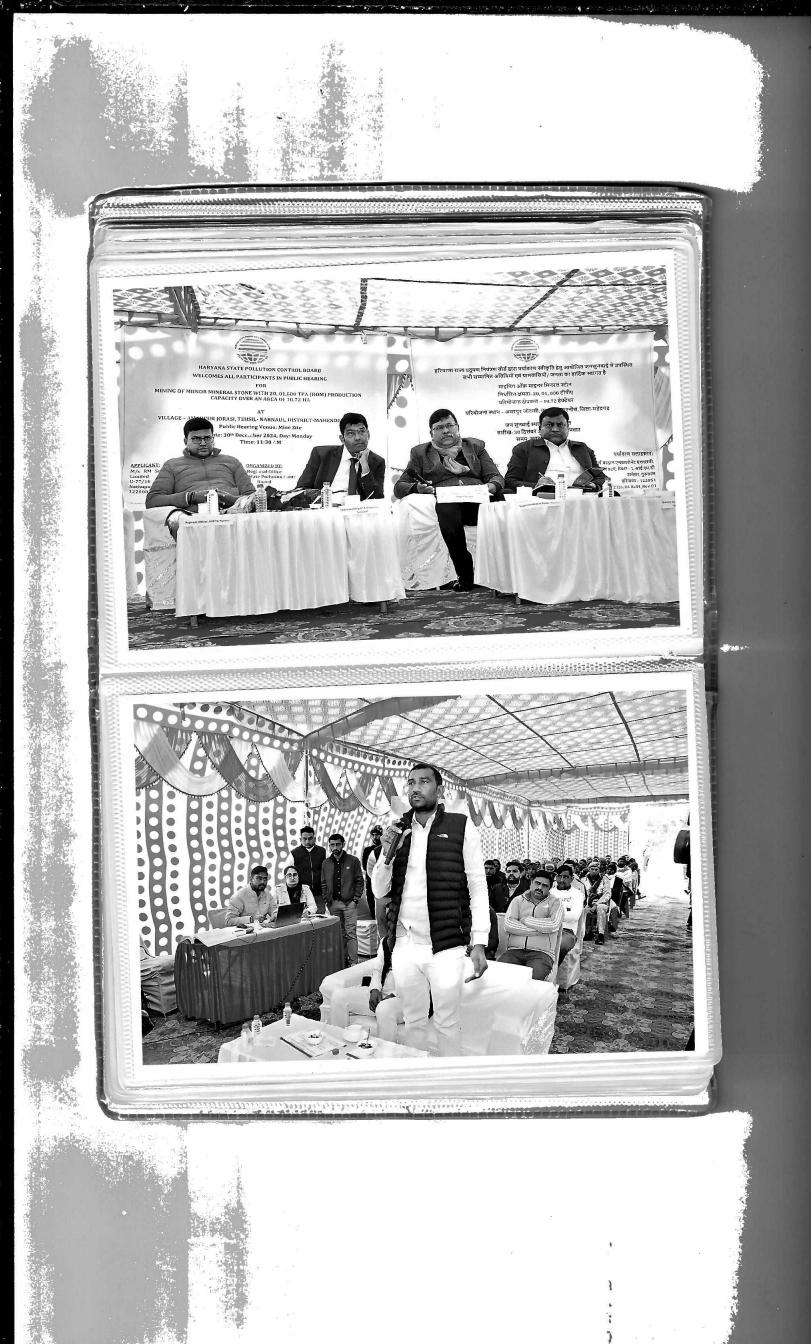

The Regional Officer, Mahendragarh, Haryana State Pollution Control Board asked the consultant from M/s Vardan Enviro Net LLP to present about the features of mine before the public.

The Consultant then explained in a detailed presentation made on the LED screen covering entire aspects of the project to the Public covering entire aspect of the project; details of statutory clearances and approvals, Mining site details, benefits, baseline study parameters, water & manpower requirements, environment impact and mitigation measures (for land, air, water, noise, vibration, ecology and socio-economic) and EMP. After conclusion, the Regional Officer asked the participants from public to come forward with their suggestions, comments & objections. The details are as below: -

The Regional Officer, Mahendragarh, Haryana State Pollution Control Board asked the consultant from M/s Vardan Enviro Net LLP to present about the features of mine before the public.

The Consultant then explained in a detailed presentation made on the LED screen covering entire aspects of the project to the Public covering entire aspect of the project; details of statutory clearances and approvals, Mining site details, benefits, baseline study parameters, water & manpower requirements, environment impact and mitigation measures (for land, air, water, noise, vibration, ecology and socioeconomic) and EMP. After conclusion, the Regional Officer asked the participants from public to come forward with their suggestions, comments & objections. The details are as below: -