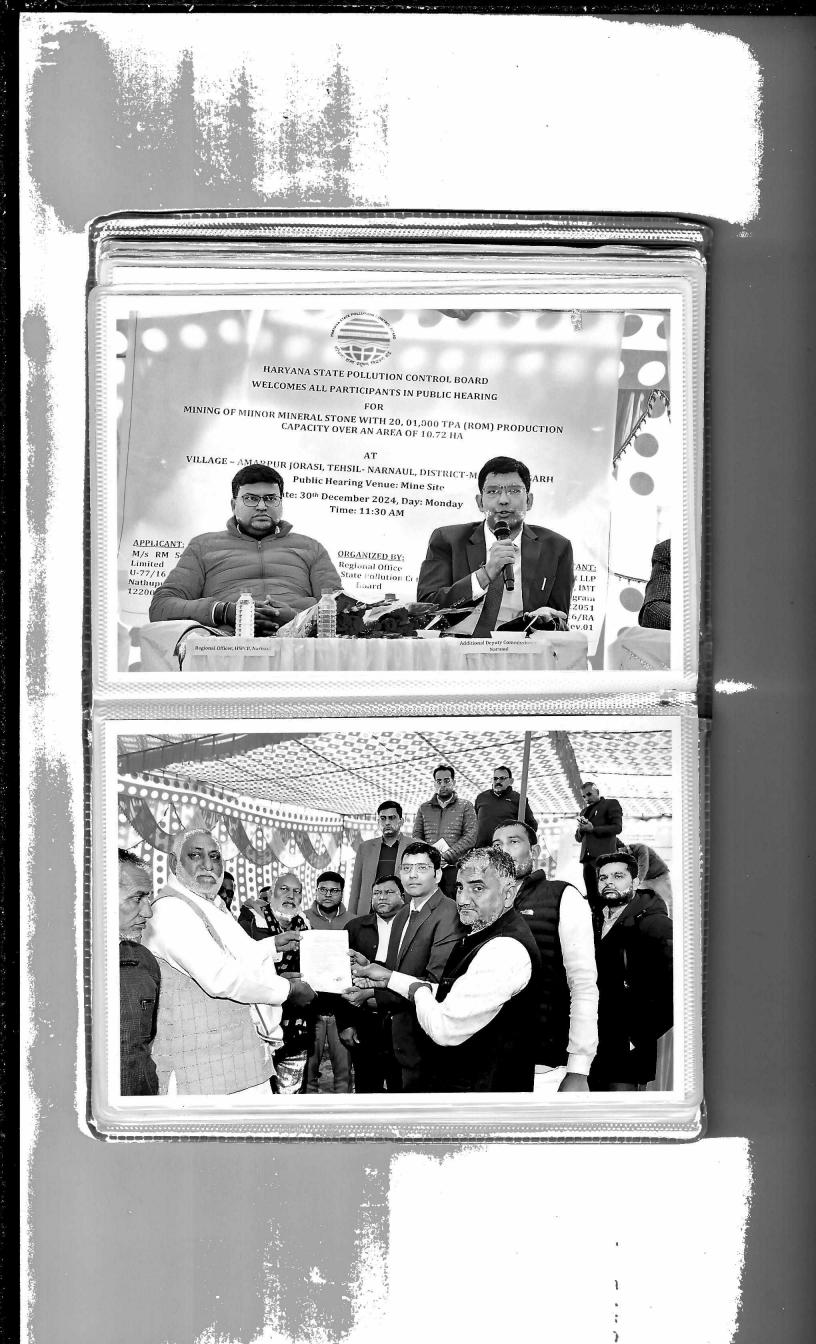

The public hearing was conducted on 30.12.02024 at 11:30 AM at Mining site and the following officers/officials attended the Public Hearing.

- Sh. Anand Sharma, IAS, Additional Deputy Commissioner, Narnaul
- Sh. Krishan Kumar, Regional Officer, Mahendragarh at Narnaul, Haryana State Pollution Control Board
- Sh. Anuj Narwal, AEE, Haryana State Pollution Control Board
- Sh. Mahesh Kumar, Dy. Director, D.I.C, Narnaul
- Sh. Hari Parkash Bansal, District Development & Panchayat Officer, Narnaul
- Sh. Rajnish Kumar, RFO, Forest Department, Narnaui
- Dr. Rajesh Kumar, AME, Narnaul
- Dr. Rakesh Kumar, Zila Parishad, Mahendragarh

- Sh. Dharmendra, AIPRO, Narnaul
- Mr. Adarsh Bhardwaj, Environment Consultant, M/s Vardan Enviro Net LLP
- Miss. Neha Ahlawat, Environment Consultant, M/s Vardan Enviro Net LLP
- Mr. Saurabh Vishwakarma, Environmental Consultant, M/s Vardan Enviro Net LLP

Sh. Anand Sharma, IAS, Additional Deputy Commissioner, Narnaul welcomed all stakeholders to the Public Hearing of Amarpur Jorasi Stone Mine, and informed the public to bring forward their suggestions, comments & objections etc regarding the said project.

The Regional Officer, Mahendragarh, Haryana State Pollution Control Board asked the consultant from M/s Vardan Enviro Net LLP to present about the features of mine before the public.

The Consultant then explained in a detailed presentation made on the LED screen covering entire aspects of the project to the Public covering entire aspect of the project; details of statutory clearances and approvals, Mining site details, benefits, baseline study parameters, water & manpower requirements, environment impact and mitigation measures (for land, air, water, noise, vibration, ecology and socio-economic) and EMP. After conclusion, the Regional Officer asked the participants from public to come forward with their suggestions, comments & objections. The details are as below: -

Two sets of Original Pen drive & Photographs are attached herewith.

Submitted for perusal and approval of the minutes of public hearing.

Krishan Kumar, Regional Officer Mahendragarh Region, HSPCB

Anand Sharma, IAS Additional Deputy Commissioner, Mahendragarh at Narnaul