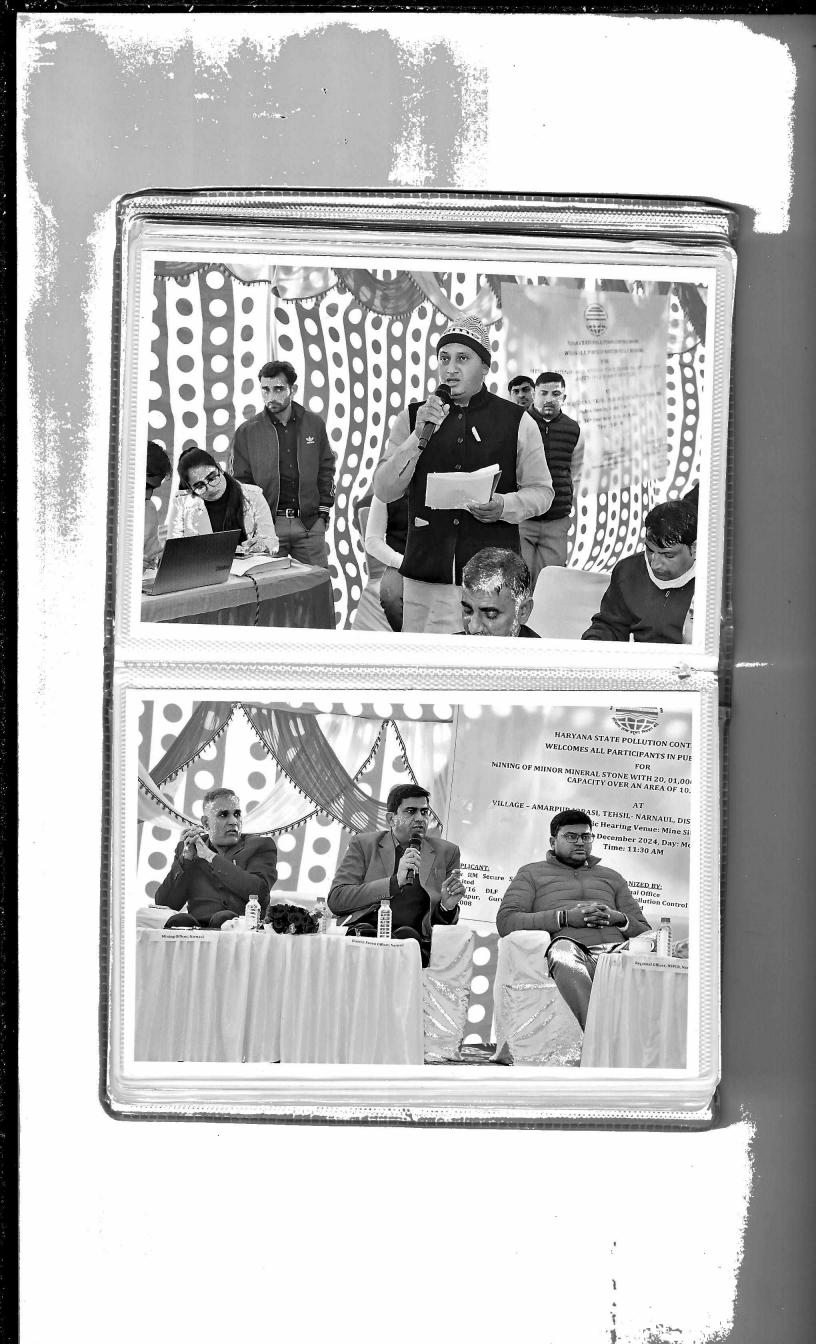

The Regional Officer, Mahendragarh, Haryana State Pollution Control Board (HSPCB) after due permission from the Chairman- Cum- ADC, informed the Public about necessity of public hearing as per EIA notification, 2006 and explained that it is compulsory for projects to go through Public Hearing Process.

Sh. Anand Sharma, IAS, Additional Deputy Commissioner, Narnaul welcomed all stakeholders to the Public Hearing of Amarpur Jorasi Stone Mine, and informed the public to bring forward their suggestions, comments & objections etc regarding the said project.