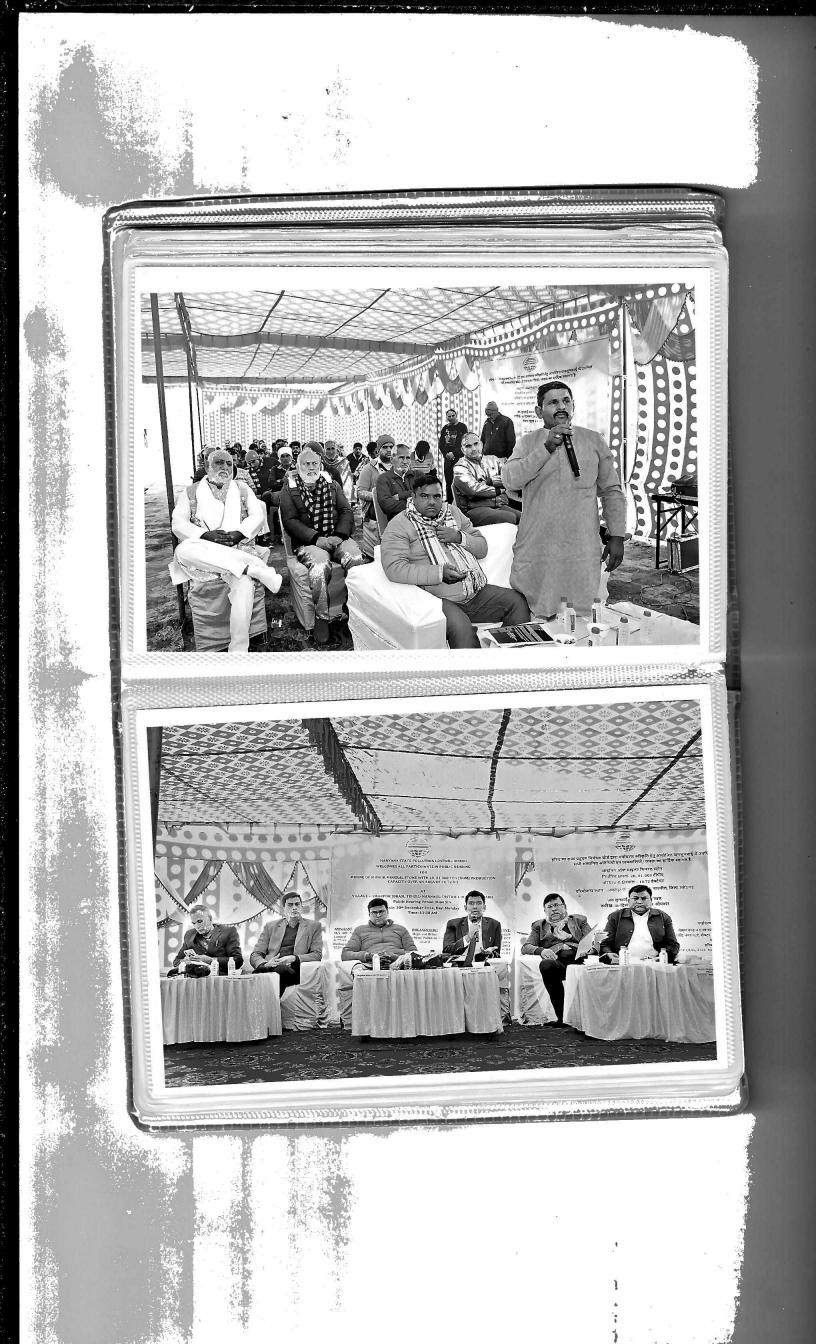

Jun 1 L

Thereafter Sh. Krishan Kumar, Regional Officer, Mahendragarh, Haryana State Pollution Control Board, Mahendragarh and Additional Deputy Commissioner, Mahendragarh invited any more objections/ comments/ suggestions if any from the public present at site. But no more question/ suggestion was raised by any person.

Thereafter the public hearing was closed after seeking permission of the Additional Deputy Commissioner-cum- Chairman of Public Hearing and vote of thanks given to all the public and officers for their presence during the public hearing.