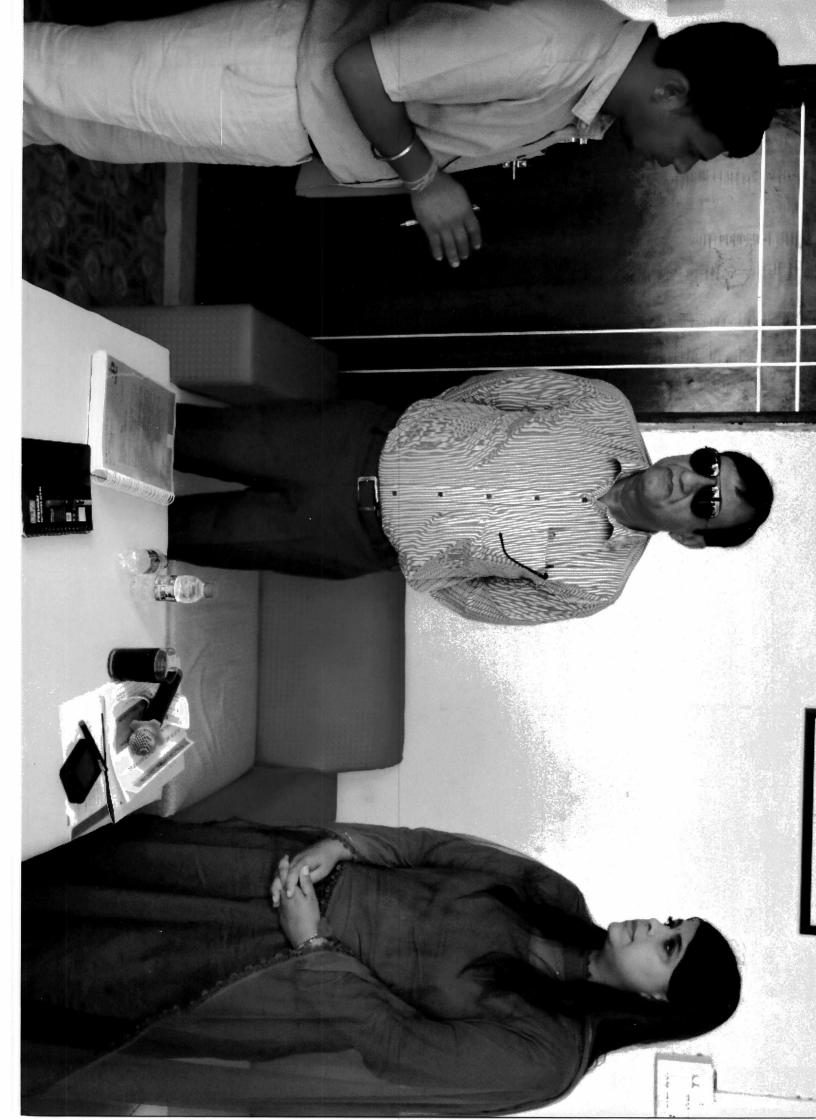

The following Government Officers took part and conducted the Environmental Public Hearing:

- 1. Sh.Bhramjit Singh Rangi (I.A.S), ADC, Palwal
- 2. Smt.Akansha Tanwar, Regional Officer, HSPCB, Palwal.
- 3. Sh. Randeep Sindhu, AEE, HSPCB, Palwal.

- 1. Sh. Himanshu Goel
- 2. Sh. Vipul Aggarwal
- 3. Sh. L. K. Aggarwal
- 4. Sh. Harshit Chugh

Mr. Himanshu Goel, conveyed his invitation to the A.D.C. and Regional Officer for their presence at the Public Hearing. He has presented the Project Synopsis and EIA study with a Powerpoint Presentation to the public present in the occasion. He has briefed about the salient

Sh. Parveen Kumar anticipated that the management will put all efforts to implement the suggestions given in EIA Report. There will not be any pollution problem from this industry. He then sought public opinion on the project and express willingness to clarify their queries. Smt. Akansha Tanwar, R.O. HSPCB, Palwal asked the public to submit their queries/suggestions.