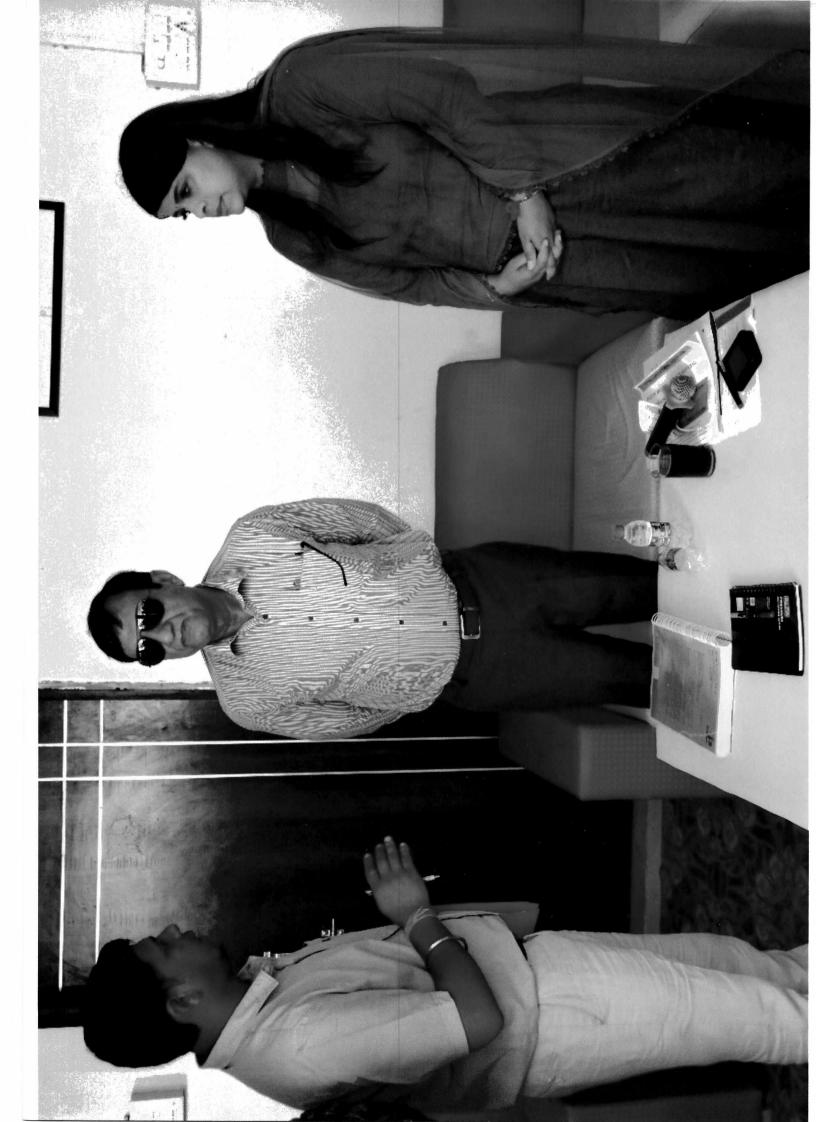

The following Government Officers took part and conducted the Environmental Public Hearing:

- 1. Sh.Bhramjit Singh Rangi (I.A.S), ADC, Palwal
- 2. Smt.Akansha Tanwar, Regional Officer, HSPCB, Palwal.
- 3. Sh. Randeep Sindhu, AEE, HSPCB, Palwal.

The following representatives of M/s Prompt Enterprises Private Limited were present:

1. Sh. Parveen Kumar

The following representative of EIA Consultants of Oceao Enviro Management Solutions (INDIA) Pvt. Ltd. (QCI-NABET Approved EIA Consultant)

- 1. Sh. Himanshu Goel
- 2. Sh. Vipul Aggarwal
- 3. Sh. L. K. Aggarwal
- 4. Sh. Harshit Chugh

Mr. Himanshu Goel, conveyed his invitation to the A.D.C. and Regional Officer for their presence at the Public Hearing. He has presented the Project Synopsis and EIA study with a Powerpoint Presentation to the public present in the occasion. He has briefed about the salient