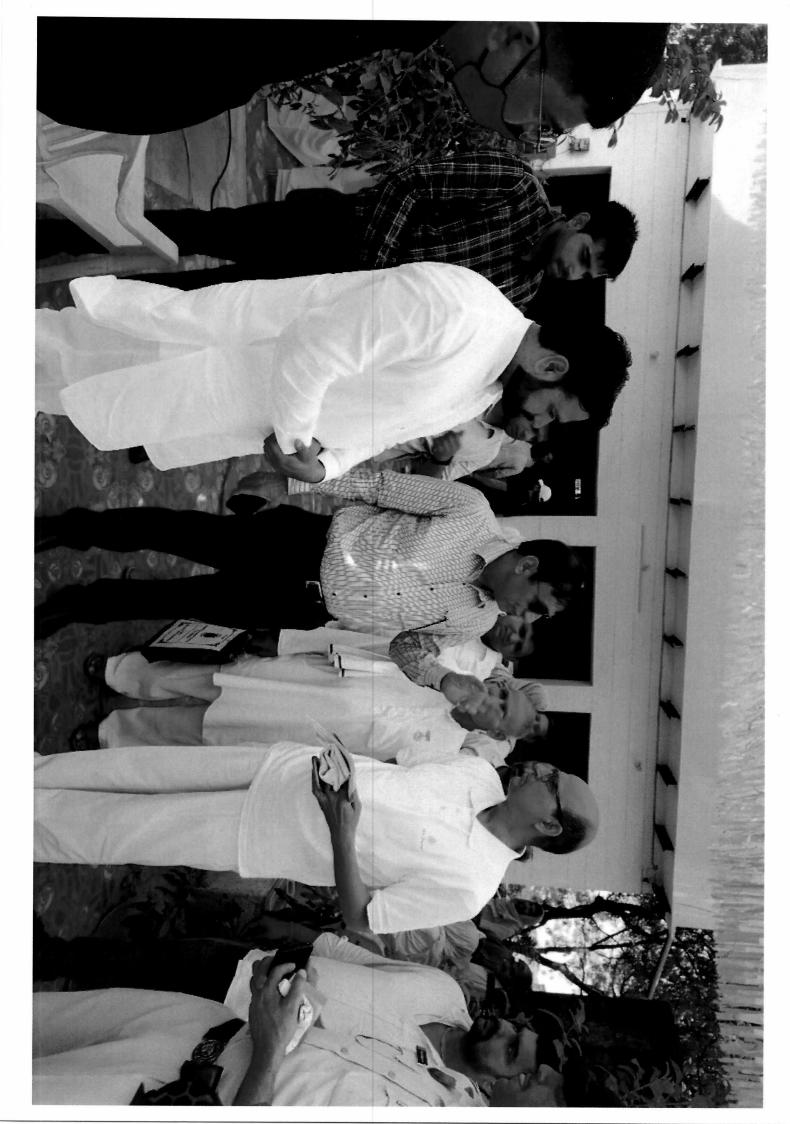

The following Government Officers took part and conducted the Environmental Public Hearing:

- 1. Sh.Bhramjit Singh Rangi (I.A.S), ADC, Palwal
- 2. Smt.Akansha Tanwar, Regional Officer, HSPCB, Palwal.
- 3. Sh. Randeep Sindhu, AEE, HSPCB, Palwal.

As there were no further questions, Smt. Akansha Tanwar, R.O. HSPCB, Palwal Region closed the ceremony of Public Hearing with the permission of Sh. Bhramjit Singh Rangi (I.A.S), Additional Deputy Commissioner, Palwal.

Smt. Akansha Tanwar, R.O. HSPCB, Palwal Region thanked the public for attending the public hearing.

The Public Hearing was concluded with the vote of thanks to the chair.

Regional Officer Haryana State Pollution Control Board