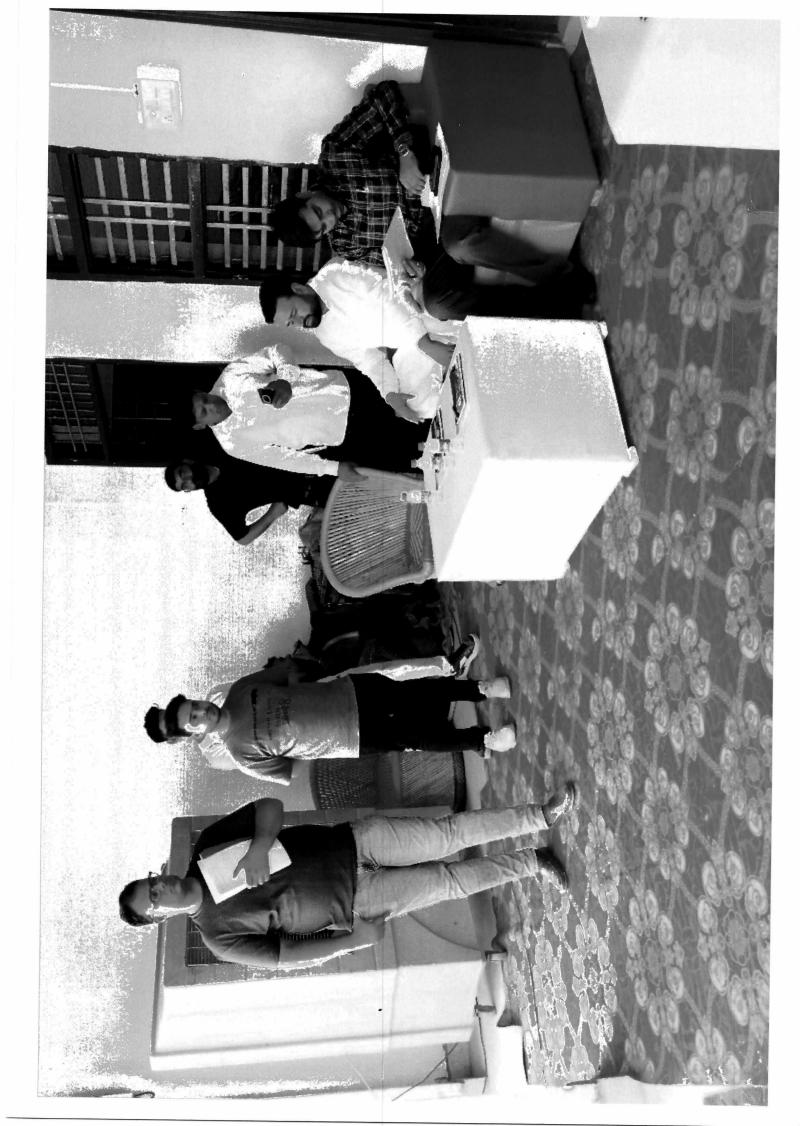

The following Government Officers took part and conducted the Environmental Public Hearing:

- 1. Sh.Bhramjit Singh Rangi (I.A.S), ADC, Palwal
- 2. Smt.Akansha Tanwar, Regional Officer, HSPCB, Palwal.
- 3. Sh. Randeep Sindhu, AEE, HSPCB, Palwal.

- 1. Sh. Himanshu Goel
- 2. Sh. Vipul Aggarwal
- 3. Sh. L. K. Aggarwal
- 4. Sh. Harshit Chugh

Mr. Himanshu Goel, conveyed his invitation to the A.D.C. and Regional Officer for their presence at the Public Hearing. He has presented the Project Synopsis and EIA study with a Powerpoint Presentation to the public present in the occasion. He has briefed about the salient