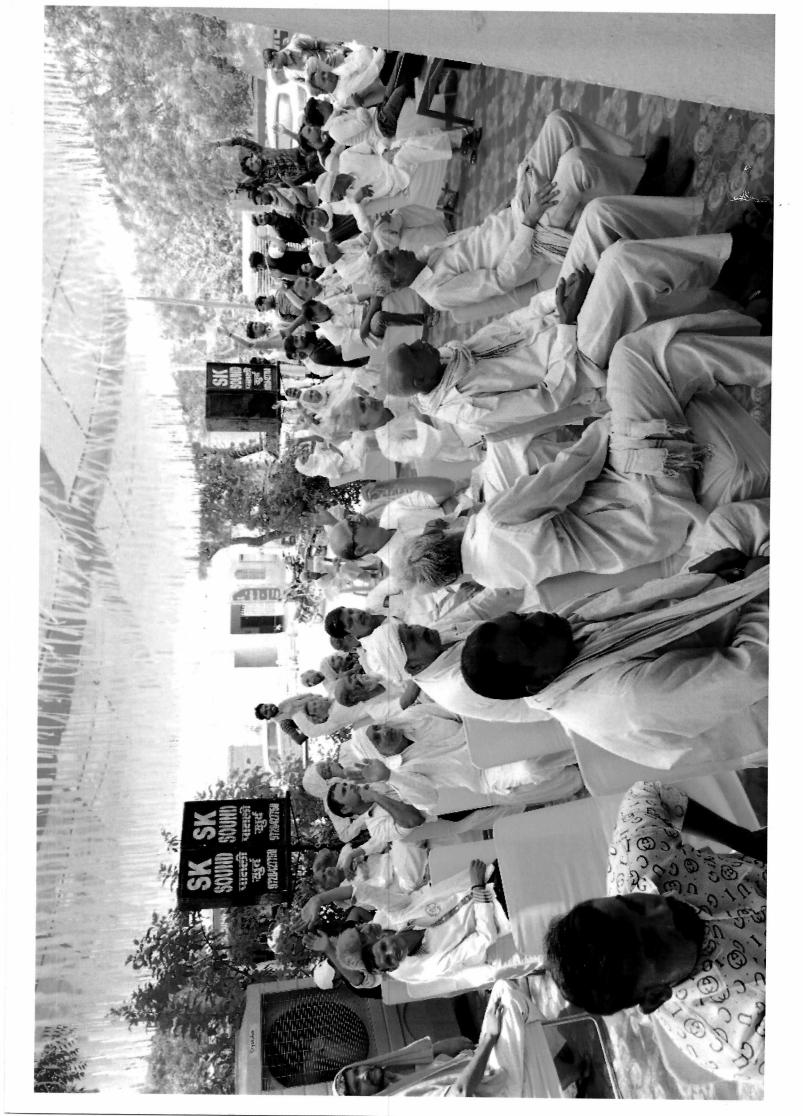

## MINUTES OF MEETING OF PUBLIC HEARING

| DDO TECT            |                                                  |
|---------------------|--------------------------------------------------|
| PROJECT             | "Manufacturing of CRCA sheets and                |
|                     | Steel Pipes" Located at Khasra No 54//6,         |
|                     | 7, 14, 15, 16/1, 17/1, 24/1, 25, 55//11/2, 20,   |
|                     | 21/1, 21/2, 70//1, 2/1, 2/2, 3/1, 9, 10/1, 10/2, |
| 4                   | 11, 71//5 & 6 Village: Dudhola, Tehsil &         |
|                     | District: Palwal (Haryana)                       |
| PROJECT PROPONENT   | M/S PROMPT ENTERPRISES                           |
|                     | PRIVATE LIMITED THROUGH                          |
|                     | PARVEEN KUMAR AS AUTHORIZED                      |
| 4                   | SIGNATORY                                        |
| CATEGORY UNDER EIA  | 3 (A)                                            |
| NOTIFICATION        |                                                  |
| MEETING VENUE       | PANCHAYAT GHAR AT VILLAGE                        |
|                     | DUDHOLA, DISTRICT PALWAL,                        |
|                     | HARYANA                                          |
| MEETING DATE & TIME | 29 <sup>TH</sup> MAY 2024, 11:00 AM              |
| MEETING TYPE        | OFFLINE                                          |
|                     |                                                  |

Minutes of Public Hearing under the provisions of EIA Notification, 2006 conducted for the Proposed Expansion of Industry Project "Manufacturing of CRCA sheets and Steel Pipes" by M/s Prompt Enterprises Private Limited Located at Khasra No 54//6, 7, 14, 15, 16/1, 17/1, 24/1, 25, 55//11/2, 20, 21/1, 21/2, 70//1, 2/1, 2/2, 3/1, 9, 10/1, 10/2, 11, 71//5 & 6 Village: Dudhola, Tehsil & District: Palwal (Haryana) through Parveen Kumar having proposed Expansion Production Capacity CRCA Sheets 1500 MT/Day on additional land measuring 60879.288 sqm.

The following Government Officers took part and conducted the Environmental Public Hearing:

- 1. Sh.Bhramjit Singh Rangi (I.A.S), ADC, Palwal
- 2. Smt.Akansha Tanwar, Regional Officer, HSPCB, Palwal.
- 3. Sh. Randeep Sindhu, AEE, HSPCB, Palwal.

During public hearing, it was observed that participants from nearby villages were satisfied with the answers given by the representatives of project proponent regarding questions raised by participants.