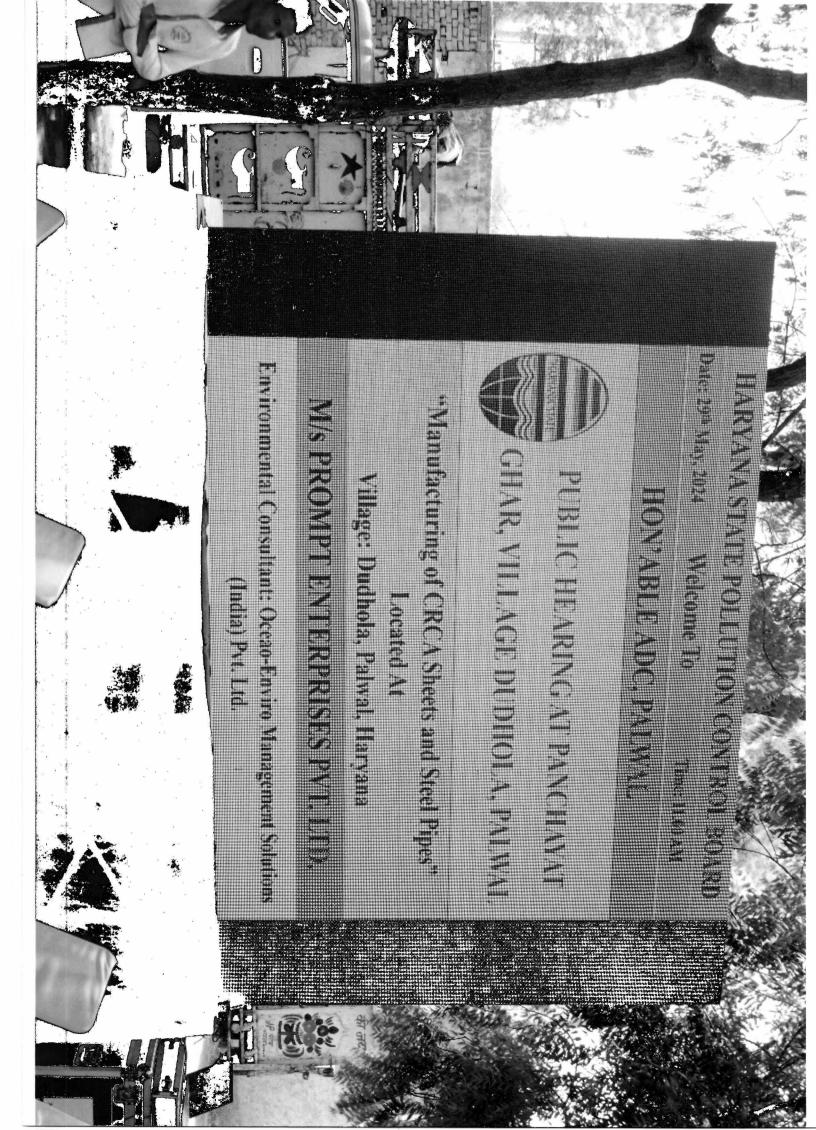

HSPCB/PAL/2024/ 187

Date: 19 06 2024

The Chairman, Haryana State Pollution Control Board, Panchkula, Haryana

Kind Attention: Sr. Environment Engineer- Coordination Cell (HQ)

Sub: Proceedings of the Public Hearing for obtaining Environment Clearance for the project Manufacturing of CRA sheets and steel Pipes "Located at Khasra No. 54/6, 7, 14, 15, 16/1, 17/1, 24/1, 25, 55/11/1, 20, 21/1, 21/2, 70/1, 2/1, 2/2, 3/1, 9, 10/1, 10/2,11,71/5 & 6 Village, Dudhola, Tehsil & District Palwal Haryana by M/s Prompt Enterprises Private Limited.

Kindly refer to the subject noted above.

In this regard, please find enclosed herewith the duly signed Proceedings of the Public Hearing for obtaining Environment Clearance for the project Manufacturing of CRA sheets and steel Pipes "Located at Khasra No. 54/6, 7, 14, 15, 16/1, 17/1, 24/1, 25, 55/11/1, 20, 21/1, 21/2, 70/1, 2/1, 2/2, 3/1, 9, 10/1, 10/2,11,71/5 & 6 Village, Dudhola, Tehsil & District Palwal Haryana by M/s Prompt Enterprises Private Limited under chairmanship of Sh. Bhramjit Singh Rangi (I.A.S), Additional Deputy Commissioner, Palwal and under the supervision of Deputy Commissioner, Palwal on 29.05.2024 at 11:00 AM. The original proceedings with two photo copies, two sets video recording (Pen drive), two sets of Photo albums, copies of attendance register and Annexure's are also attached for further submission to Competent Authority for approval.

## MINUTES OF MEETING OF PUBLIC HEARING

| DDO TECT            |                                                  |
|---------------------|--------------------------------------------------|
| PROJECT             | "Manufacturing of CRCA sheets and                |
|                     | Steel Pipes" Located at Khasra No 54//6,         |
|                     | 7, 14, 15, 16/1, 17/1, 24/1, 25, 55//11/2, 20,   |
|                     | 21/1, 21/2, 70//1, 2/1, 2/2, 3/1, 9, 10/1, 10/2, |
| 4                   | 11, 71//5 & 6 Village: Dudhola, Tehsil &         |
|                     | District: Palwal (Haryana)                       |
| PROJECT PROPONENT   | M/S PROMPT ENTERPRISES                           |
|                     | PRIVATE LIMITED THROUGH                          |
|                     | PARVEEN KUMAR AS AUTHORIZED                      |
| 4                   | SIGNATORY                                        |
| CATEGORY UNDER EIA  | 3 (A)                                            |
| NOTIFICATION        |                                                  |
| MEETING VENUE       | PANCHAYAT GHAR AT VILLAGE                        |
|                     | DUDHOLA, DISTRICT PALWAL,                        |
|                     | HARYANA                                          |
| MEETING DATE & TIME | 29 <sup>TH</sup> MAY 2024, 11:00 AM              |
| MEETING TYPE        | OFFLINE                                          |
|                     |                                                  |

Minutes of Public Hearing under the provisions of EIA Notification, 2006 conducted for the Proposed Expansion of Industry Project "Manufacturing of CRCA sheets and Steel Pipes" by M/s Prompt Enterprises Private Limited Located at Khasra No 54//6, 7, 14, 15, 16/1, 17/1, 24/1, 25, 55//11/2, 20, 21/1, 21/2, 70//1, 2/1, 2/2, 3/1, 9, 10/1, 10/2, 11, 71//5 & 6 Village: Dudhola, Tehsil & District: Palwal (Haryana) through Parveen Kumar having proposed Expansion Production Capacity CRCA Sheets 1500 MT/Day on additional land measuring 60879.288 sqm.